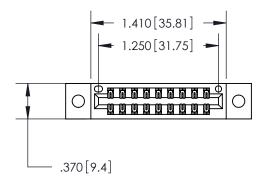

846-ENG-MASTER

Card Slot Accepts .054 [1.37] to .070 [1.78] Thick P.C. Board .330 [8.38] Card Slot .160[4.07] Point of Contact -

ACAD REFERENCE NO.

846/896 SERIES HIGH TEMP CARD EDGE CONNECTOR PART NUMBER: 896-018-541-202