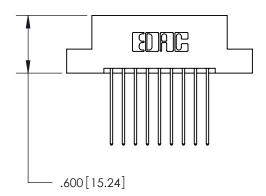

THIS IS A C.A.D. GENERATED DRAWING DO NOT MAKE MANUAL REVISIONS TO MASTER.

ISSUE NUMBER

.165[4.19]

.375 [9.54]

ORIGINAL

1

.060 [1.52] .125(3.18) to .210(5.33) **Outside Tails** .125(3.18) to .210(5.33) **Outside Tails** 