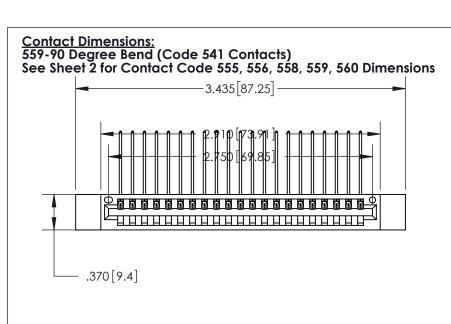

## 846/896 SERIES HIGH TEMP CARD EDGE CONNECTOR CONTACT CODE 555,556,558,559,560 DIMENSIONS

.150 [3.81]

YOUR CONNECTION TO QUALITY & SERVICE

**Contact Code 559** 

**EDAC INC** TORONTO, ONTARIO CANADA

THESE DRAWINGS AND SPECIFICATIONS ARE THE PROPERTY OF EDAC INC.,AND SHALL NOT BE REPRODUCED, OR COPIED OR USED AS THE BASIS FOR THE MANUFACTURE OR SALE OF APPARATUS WITHOUT WRITTEN PERMISSION.

**Contact Code 560** 

INSULATOR MATERIAL: THERMOPLASTIC POLYESTER, UL 94V-0 CONTACT MATERIAL; COPPER, NICKEL, TIN ALLOY CA-725 CONTACT PLATING: GOLD ON THE MATING AREA, TIN-LEAD ON THE CONTACT TAILS, NICKEL UNDERPLATE