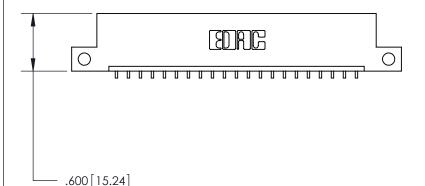

THIS IS A C.A.D. GENERATED DRAWING DO NOT MAKE MANUAL REVISIONS TO MASTER.

Card Slot Accepts .054 [1.37] to .070 [1.78] Thick P.C. Board

.330[8.38] Card Slot -.160 [4.07] Point of Contact —

ISSUE NUMBER ORIGINAL (1)

ON THE CONTACT TAILS, NICKEL UNDERPLATE

846/896 SERIES HIGH TEMP CARD EDGE CONNECTOR PART NUMBER: 896-021-559-112

**EDAC INC** TORONTO, ONTARIO CANADA

THESE DRAWINGS AND SPECIFICATIONS ARE THE PROPERTY OF EDAC INC.,AND SHALL NOT BE REPRODUCED, OR COPIED OR USED AS THE BASIS FOR THE MANUFACTURE OR SALE OF APPARATUS WITHOUT WRITTEN PERMISSION.

ACAD REFERENCE NO. 846-ENG-MASTER DRAWN: J.LEE DATE: APR. 22/09 CHECKED: DATE: SCALE: OF 2 1:1 SHEET 1 DRAWING NUMBER **ISSUE** 846-ENG-MASTER

INSULATOR MATERIAL: THERMOPLASTIC POLYESTER, UL 94V-0 CONTACT MATERIAL; COPPER, NICKEL, TIN ALLOY CA-725 CONTACT PLATING: GOLD ON THE MATING AREA, TIN-LEAD