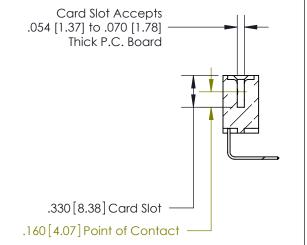

<u>Contact Dimensions:</u>
558-90 Degree Bend (Code 541 Contacts)
See Sheet 2 for Contact Code 555, 556, 558, 559, 560 Dimensions -3.560[90.42]-3.295 83.69 3.035 [77.09] 2.875 [73.03]

THIS IS A C.A.D. GENERATED DRAWING DO NOT MAKE MANUAL REVISIONS TO MASTER.

- .370[9.4]

846/896 SERIES HIGH TEMP CARD EDGE CONNECTOR PART NUMBER: 896-022-558-607

YOUR CONNECTION TO QUALITY & SERVICE

**EDAC INC** TORONTO, ONTARIO CANADA

THESE DRAWINGS AND SPECIFICATIONS ARE THE PROPERTY OF EDAC INC., AND SHALL NOT BE REPRODUCED, OR COPIED OR USED AS THE BASIS FOR THE MANUFACTURE OR SALE OF APPARATUS WITHOUT WRITTEN PERMISSION.