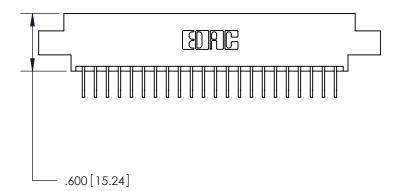

THIS IS A C.A.D. GENERATED DRAWING DO NOT MAKE MANUAL REVISIONS TO MASTER.

ISSUE NUMBER

.165[4.19]

.375 [9.54]

ORIGINAL

1

.060 [1.52] .125(3.18) to .210(5.33) **Outside Tails** .125(3.18) to .210(5.33) **Outside Tails** 

## 846/896 SERIES HIGH TEMP CARD EDGE CONNECTOR CONTACT CODE 555,556,558,559,560 DIMENSIONS

.150 [3.81]

YOUR CONNECTION TO QUALITY & SERVICE

**Contact Code 559** 

**EDAC INC** TORONTO, ONTARIO CANADA

THESE DRAWINGS AND SPECIFICATIONS ARE THE PROPERTY OF EDAC INC.,AND SHALL NOT BE REPRODUCED, OR COPIED OR USED AS THE BASIS FOR THE MANUFACTURE OR SALE OF APPARATUS WITHOUT WRITTEN PERMISSION.