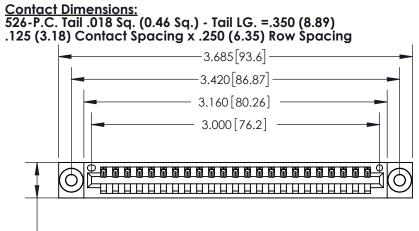

.330 [8.38] Card Slot .160 [4.07] Point of Contact - ISSUE NUMBER

ORIGINAL

THIS IS A C.A.D. GENERATED DRAWING DO NOT MAKE MANUAL REVISIONS TO MASTER.

INSULATOR MATERIAL: THERMOPLASTIC POLYESTER, UL 94V-0 CONTACT MATERIAL; COPPER, NICKEL, TIN ALLOY CA-725 CONTACT PLATING: GOLD ON THE MATING AREA, TIN-LEAD

ON THE CONTACT TAILS, NICKEL UNDERPLATE

THIS IS A C.A.D. GENERATED DRAWING DO NOT MAKE MANUAL REVISIONS TO MASTER.

ISSUE NUMBER

.165[4.19]

.375 [9.54]

ORIGINAL

1

.060 [1.52] .125(3.18) to .210(5.33) **Outside Tails** .125(3.18) to .210(5.33) **Outside Tails** 