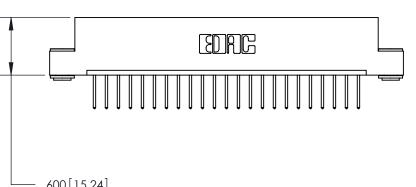

ACAD REFERENCE NO. 846-ENG-MASTER DRAWN: J.LEE DATE: APR. 22/09 CHECKED: DATE: SCALE: OF 2 1:1 SHEET 1 DRAWING NUMBER **ISSUE** 846-ENG-MASTER

Card Slot Accepts .054 [1.37] to .070 [1.78] Thick P.C. Board

.330 [8.38] Card Slot .160 [4.07] Point of Contact - ISSUE NUMBER

ORIGINAL

THIS IS A C.A.D. GENERATED DRAWING DO NOT MAKE MANUAL REVISIONS TO MASTER.

INSULATOR MATERIAL: THERMOPLASTIC POLYESTER, UL 94V-0 CONTACT MATERIAL; COPPER, NICKEL, TIN ALLOY CA-725 CONTACT PLATING: GOLD ON THE MATING AREA, TIN-LEAD