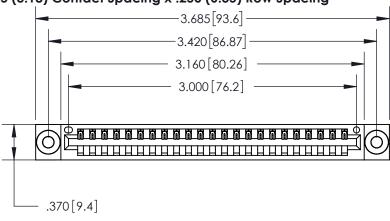

.330 [8.38] Card Slot .160 [4.07] Point of Contact - ISSUE NUMBER

ORIGINAL

THIS IS A C.A.D. GENERATED DRAWING DO NOT MAKE MANUAL REVISIONS TO MASTER.

INSULATOR MATERIAL: THERMOPLASTIC POLYESTER, UL 94V-0 CONTACT MATERIAL; COPPER, NICKEL, TIN ALLOY CA-725 CONTACT PLATING: GOLD ON THE MATING AREA, TIN-LEAD

ON THE CONTACT TAILS, NICKEL UNDERPLATE

THIS IS A C.A.D. GENERATED DRAWING DO NOT MAKE MANUAL REVISIONS TO MASTER.

ISSUE NUMBER

.165[4.19]

.375 [9.54]

ORIGINAL

1

.060 [1.52] .125(3.18) to .210(5.33) **Outside Tails** .125(3.18) to .210(5.33) **Outside Tails** 