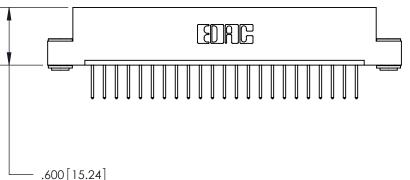

ACAD REFERENCE NO. 846-ENG-MASTER DRAWN: J.LEE DATE: APR. 22/09 CHECKED: DATE: SCALE: OF 2 1:1 SHEET 1 DRAWING NUMBER **ISSUE** 846-ENG-MASTER

Card Slot Accepts .054 [1.37] to .070 [1.78] Thick P.C. Board

.330 [8.38] Card Slot .160 [4.07] Point of Contact - ISSUE NUMBER

ORIGINAL

THIS IS A C.A.D. GENERATED DRAWING DO NOT MAKE MANUAL REVISIONS TO MASTER.

INSULATOR MATERIAL: THERMOPLASTIC POLYESTER, UL 94V-0 CONTACT MATERIAL; COPPER, NICKEL, TIN ALLOY CA-725 CONTACT PLATING: GOLD ON THE MATING AREA, TIN-LEAD