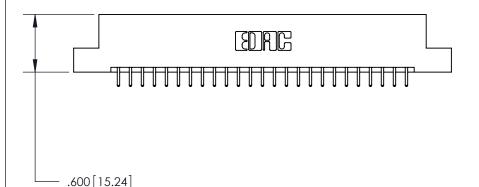

846/896 SERIES HIGH TEMP CARD EDGE CONNECTOR PART NUMBER: 896-050-521-202

YOUR CONNECTION TO QUALITY & SERVICE

**EDAC INC** TORONTO, ONTARIO CANADA

THESE DRAWINGS AND SPECIFICATIONS ARE THE PROPERTY OF EDAC INC.,AND SHALL NOT BE REPRODUCED, OR COPIED OR USED AS THE BASIS FOR THE MANUFACTURE OR SALE OF APPARATUS WITHOUT WRITTEN PERMISSION.

THIS IS A C.A.D. GENERATED DRAWING DO NOT MAKE MANUAL REVISIONS TO MASTER.

ISSUE NUMBER ORIGINAL

INSULATOR MATERIAL: THERMOPLASTIC POLYESTER, UL 94V-0 CONTACT MATERIAL; COPPER, NICKEL, TIN ALLOY CA-725

CONTACT PLATING: GOLD ON THE MATING AREA, TIN-LEAD ON THE CONTACT TAILS, NICKEL UNDERPLATE