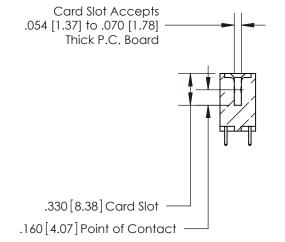

846/896 SERIES HIGH TEMP CARD EDGE CONNECTOR PART NUMBER: 896-050-521-202

YOUR CONNECTION TO QUALITY & SERVICE

**EDAC INC** TORONTO, ONTARIO CANADA

THESE DRAWINGS AND SPECIFICATIONS ARE THE PROPERTY OF EDAC INC.,AND SHALL NOT BE REPRODUCED, OR COPIED OR USED AS THE BASIS FOR THE MANUFACTURE OR SALE OF APPARATUS WITHOUT WRITTEN PERMISSION.

THIS IS A C.A.D. GENERATED DRAWING DO NOT MAKE MANUAL REVISIONS TO MASTER.

ISSUE NUMBER ORIGINAL

INSULATOR MATERIAL: THERMOPLASTIC POLYESTER, UL 94V-0 CONTACT MATERIAL; COPPER, NICKEL, TIN ALLOY CA-725

CONTACT PLATING: GOLD ON THE MATING AREA, TIN-LEAD ON THE CONTACT TAILS, NICKEL UNDERPLATE