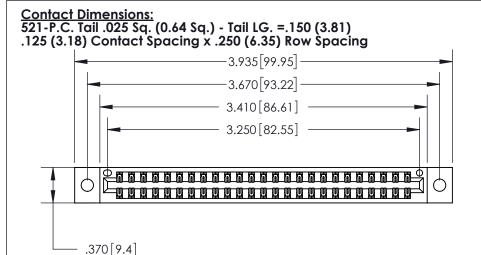

846/896 SERIES HIGH TEMP CARD EDGE CONNECTOR PART NUMBER: 896-050-521-202

YOUR CONNECTION TO QUALITY & SERVICE

**EDAC INC** TORONTO, ONTARIO CANADA

THESE DRAWINGS AND SPECIFICATIONS ARE THE PROPERTY OF EDAC INC.,AND SHALL NOT BE REPRODUCED, OR COPIED OR USED AS THE BASIS FOR THE MANUFACTURE OR SALE OF APPARATUS WITHOUT WRITTEN PERMISSION.

THIS IS A C.A.D. GENERATED DRAWING DO NOT MAKE MANUAL REVISIONS TO MASTER.

ISSUE NUMBER ORIGINAL

INSULATOR MATERIAL: THERMOPLASTIC POLYESTER, UL 94V-0 CONTACT MATERIAL; COPPER, NICKEL, TIN ALLOY CA-725

CONTACT PLATING: GOLD ON THE MATING AREA, TIN-LEAD ON THE CONTACT TAILS, NICKEL UNDERPLATE