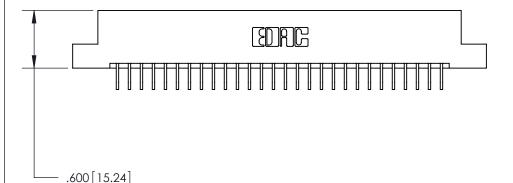

THIS IS A C.A.D. GENERATED DRAWING DO NOT MAKE MANUAL REVISIONS TO MASTER.

ISSUE NUMBER

ORIGINAL

1

.060 [1.52] .200 [5.08] .210[5.33] -.660 [16.76]

.060 [1.52] .150 [3.81] .260[6.6] -**Outside Tails** .660[16.76]

**Outside Tails** 

|  | ACAD REFERENCE NO. |       | 846-ENG-MASTER   |        |
|--|--------------------|-------|------------------|--------|
|  | DRAWN:             | J.LEE | DATE: APR. 22/09 |        |
|  | CHECKED:           |       | DATE:            |        |
|  | SCALE:             | 1:1   | SHEET            | 2 OF 2 |
|  | DRAWING NUMBER     |       | ISSUE            |        |