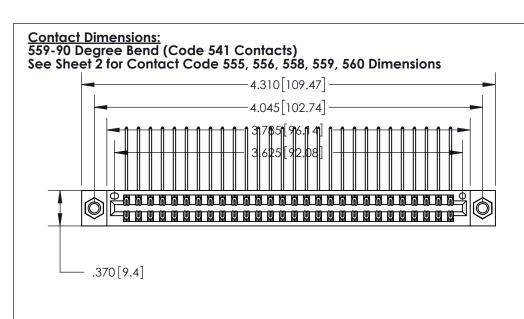

THIS IS A C.A.D. GENERATED DRAWING DO NOT MAKE MANUAL REVISIONS TO MASTER.

Card Slot Accepts .054 [1.37] to .070 [1.78] Thick P.C. Board

.330 [8.38] Card Slot .160 [4.07] Point of Contact -

ISSUE NUMBER ORIGINAL

INSULATOR MATERIAL: THERMOPLASTIC POLYESTER, UL 94V-0 CONTACT MATERIAL; COPPER, NICKEL, TIN ALLOY CA-725

CONTACT PLATING: GOLD ON THE MATING AREA, TIN-LEAD

ON THE CONTACT TAILS, NICKEL UNDERPLATE

846/896 SERIES HIGH TEMP CARD EDGE CONNECTOR PART NUMBER: 896-056-559-207