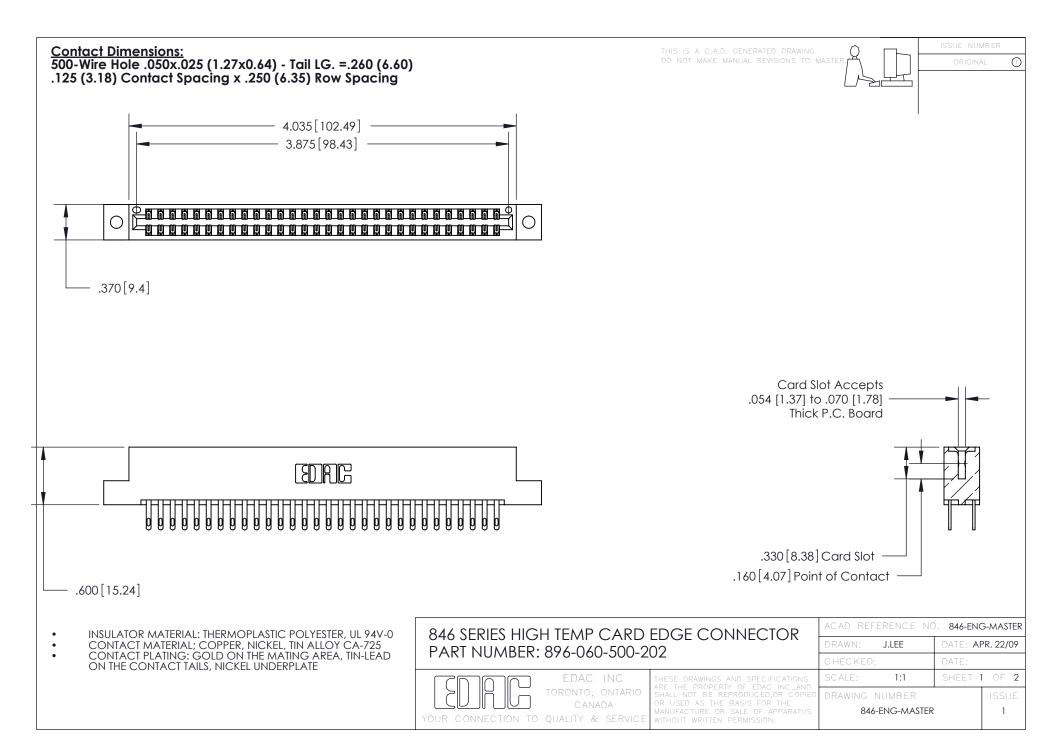

846 SERIES HIGH TEMP CARD EDGE CONNECTOR CONTACT CODE 555,556,558,559,560 DIMENSIONS

YOUR CONNECTION TO QUALITY & SERVICE

**Outside Tails** 

**Outside Tails** 

|   | ACAD REFERENCE NO. 846-ENG-MASTER |                  |
|---|-----------------------------------|------------------|
|   | DRAWN: J.LEE                      | DATE: APR. 22/09 |
|   | CHECKED:                          | DATE:            |
|   | SCALE: 1:1                        | SHEET 2 OF 2     |
| 0 | DRAWING NUMBER                    | ISSUE            |