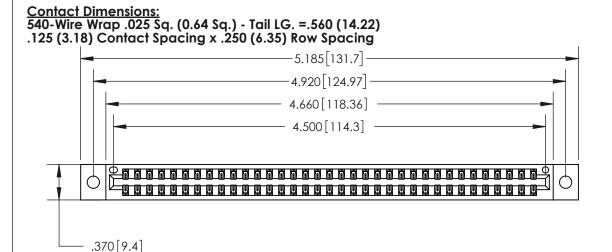

**Contact Code 560** 

INSULATOR MATERIAL: THERMOPLASTIC POLYESTER, UL 94V-0 CONTACT MATERIAL; COPPER, NICKEL, TIN ALLOY CA-725 CONTACT PLATING: GOLD ON THE MATING AREA, TIN-LEAD ON THE CONTACT TAILS, NICKEL UNDERPLATE

**Contact Code 558** 

## 846/896 SERIES HIGH TEMP CARD EDGE CONNECTOR CONTACT CODE 555,556,558,559,560 DIMENSIONS

.150 [3.81]

YOUR CONNECTION TO QUALITY & SERVICE

**Contact Code 559** 

**EDAC INC** TORONTO, ONTARIO CANADA

THESE DRAWINGS AND SPECIFICATIONS ARE THE PROPERTY OF EDAC INC.,AND SHALL NOT BE REPRODUCED, OR COPIED OR USED AS THE BASIS FOR THE MANUFACTURE OR SALE OF APPARATUS WITHOUT WRITTEN PERMISSION.