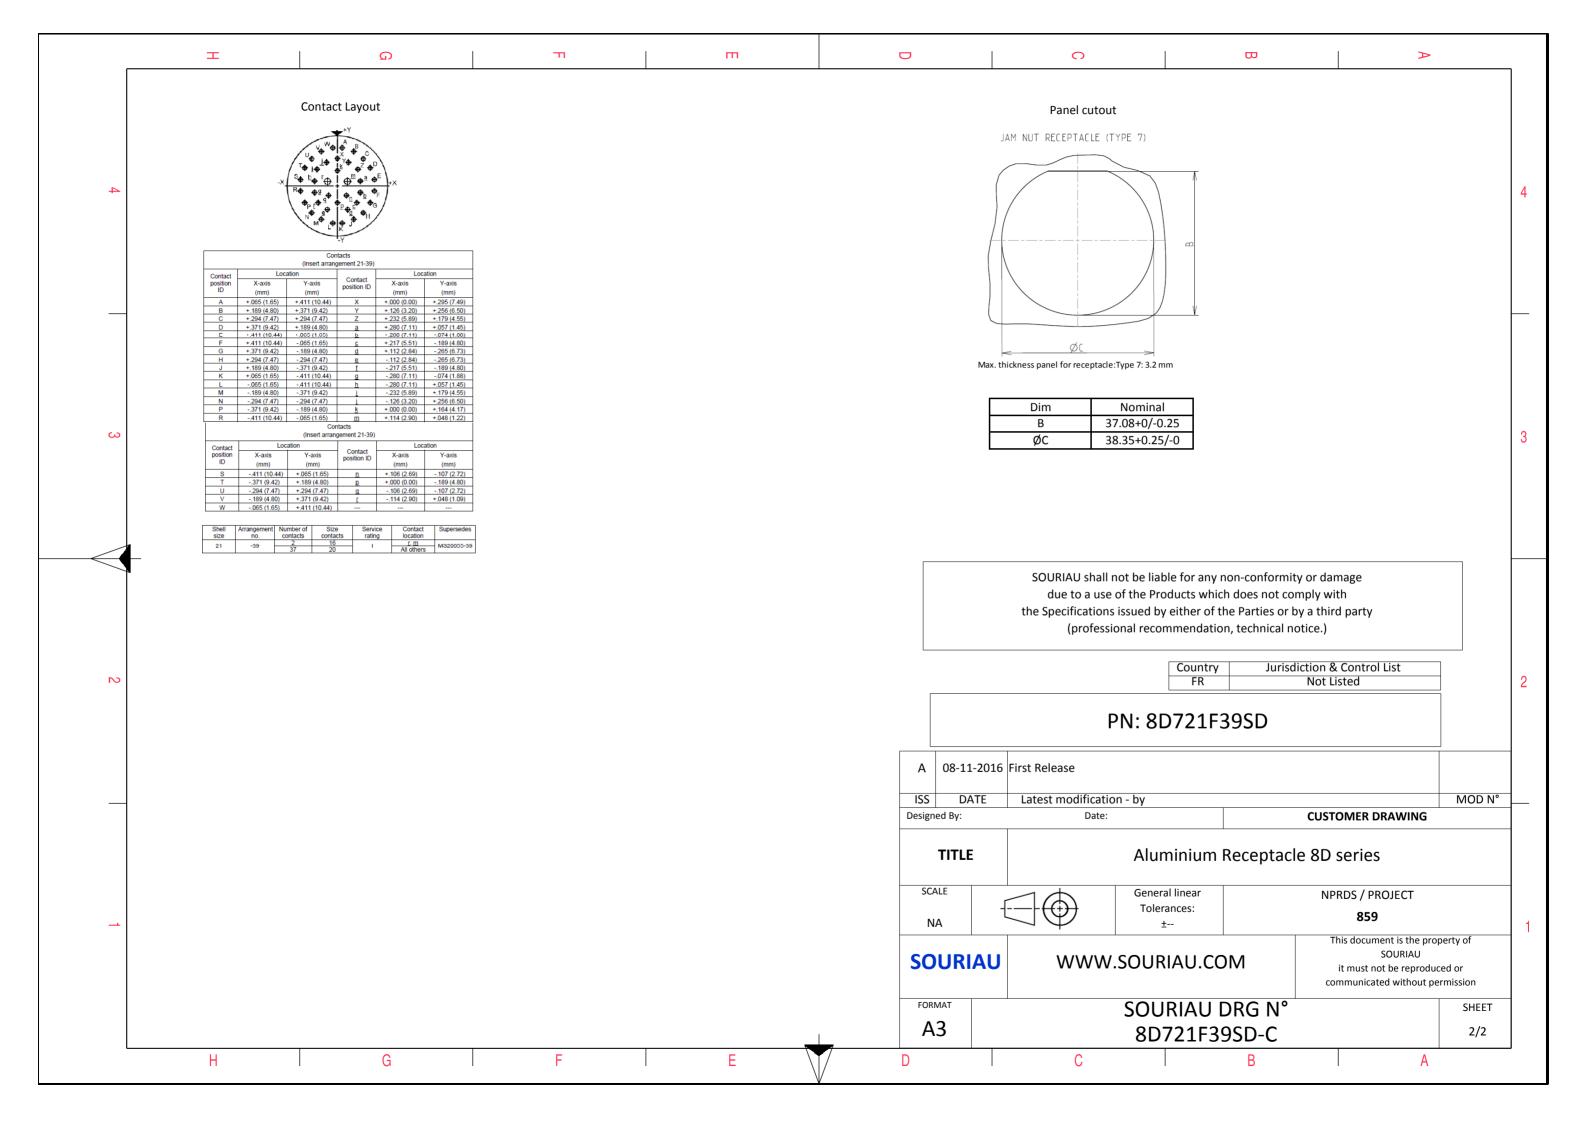

| σ                                                                                                                                  |                                                                                                          | Þ      |   |
|------------------------------------------------------------------------------------------------------------------------------------|----------------------------------------------------------------------------------------------------------|--------|---|
|                                                                                                                                    |                                                                                                          |        |   |
|                                                                                                                                    |                                                                                                          |        |   |
|                                                                                                                                    |                                                                                                          |        |   |
| <b>M</b>                                                                                                                           |                                                                                                          |        | 4 |
| To                                                                                                                                 |                                                                                                          |        |   |
|                                                                                                                                    |                                                                                                          |        |   |
| S EXAMPLE                                                                                                                          | EXAMPLE                                                                                                  |        |   |
|                                                                                                                                    |                                                                                                          |        |   |
|                                                                                                                                    |                                                                                                          |        |   |
|                                                                                                                                    | hu or dorocco                                                                                            | ]      |   |
| any non-conformity or damage<br>which does not comply with<br>or of the Parties or by a third party<br>adation, technical notice.) |                                                                                                          |        |   |
|                                                                                                                                    | liction & Control List                                                                                   |        |   |
| FR                                                                                                                                 | Not Listed                                                                                               |        | 2 |
| 1F39SD                                                                                                                             |                                                                                                          |        |   |
|                                                                                                                                    |                                                                                                          |        |   |
|                                                                                                                                    | CUSTOMER DRAW                                                                                            | MOD N° |   |
| um Receptaci                                                                                                                       | m Receptacle 8D series                                                                                   |        |   |
| ar                                                                                                                                 | NPRDS / PROJECT                                                                                          |        |   |
| :                                                                                                                                  | 859                                                                                                      |        |   |
| J.COM                                                                                                                              | OM This document is the property of SOURIAU it must not be reproduced or communicated without permission |        | 1 |
| U DRG N°                                                                                                                           |                                                                                                          | SHEET  |   |
| <u>F39SD-C</u>                                                                                                                     |                                                                                                          | A 1/2  | J |
| U                                                                                                                                  | 1                                                                                                        | Λ      |   |