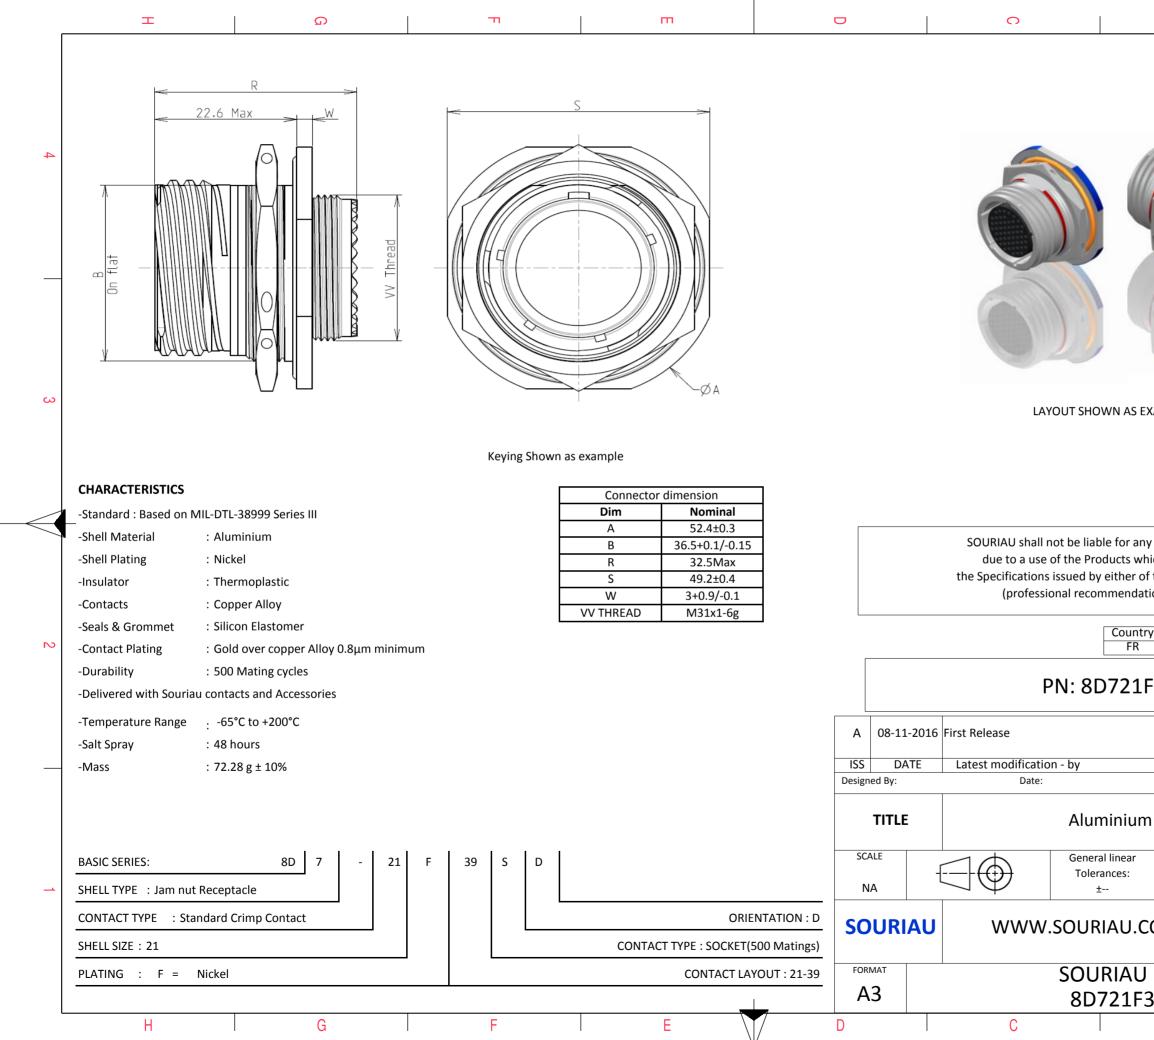

| σ                                                                                                                                  |                                                                                                          | Þ      |   |
|------------------------------------------------------------------------------------------------------------------------------------|----------------------------------------------------------------------------------------------------------|--------|---|
|                                                                                                                                    |                                                                                                          |        |   |
|                                                                                                                                    |                                                                                                          |        |   |
|                                                                                                                                    |                                                                                                          |        |   |
| <b>M</b>                                                                                                                           |                                                                                                          |        | 4 |
| To                                                                                                                                 |                                                                                                          |        |   |
|                                                                                                                                    |                                                                                                          |        |   |
| S EXAMPLE                                                                                                                          | EXAMPLE                                                                                                  |        |   |
|                                                                                                                                    |                                                                                                          |        |   |
|                                                                                                                                    |                                                                                                          |        |   |
|                                                                                                                                    | hu or dorocco                                                                                            | ]      |   |
| any non-conformity or damage<br>which does not comply with<br>or of the Parties or by a third party<br>adation, technical notice.) |                                                                                                          |        |   |
|                                                                                                                                    | liction & Control List                                                                                   |        |   |
| FR                                                                                                                                 | Not Listed                                                                                               |        | 2 |
| 1F39SD                                                                                                                             |                                                                                                          |        |   |
|                                                                                                                                    |                                                                                                          |        |   |
|                                                                                                                                    | CUSTOMER DRAW                                                                                            | MOD N° |   |
| um Receptaci                                                                                                                       | m Receptacle 8D series                                                                                   |        |   |
| ar                                                                                                                                 | NPRDS / PROJECT                                                                                          |        |   |
| :                                                                                                                                  | 859                                                                                                      |        |   |
| J.COM                                                                                                                              | OM This document is the property of SOURIAU it must not be reproduced or communicated without permission |        | 1 |
| U DRG N°                                                                                                                           |                                                                                                          | SHEET  |   |
| <u>F39SD-C</u>                                                                                                                     |                                                                                                          | A 1/2  | J |
| U                                                                                                                                  | 1                                                                                                        | Λ      |   |