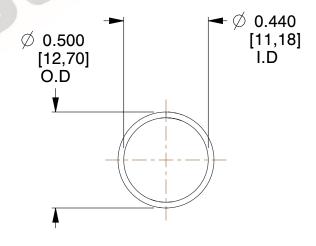

## **NOTES:**

1. Material: Stainless Steel

2. Finish: Glod Irridite

3. Ends: Closed

4. Total Coils: 10.000

Sugg. Max. Deflection: 0.820 (in)
 Sugg. Max. Load: 2.300 (lbs)

7. All Drawing Dimensions are in Inches [mm]