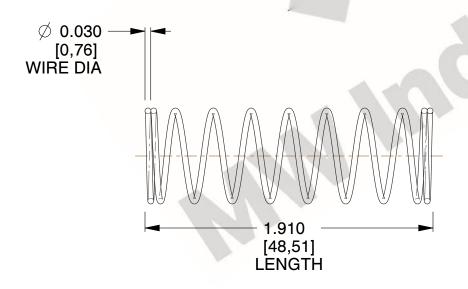

## **NOTES:**

1. Material: Stainless Steel

2. Finish: Glod Irridite

3. Ends: Closed

4. Total Coils: 10.000

Sugg. Max. Deflection: 0.820 (in)
 Sugg. Max. Load: 2.300 (lbs)

7. All Drawing Dimensions are in Inches [mm]