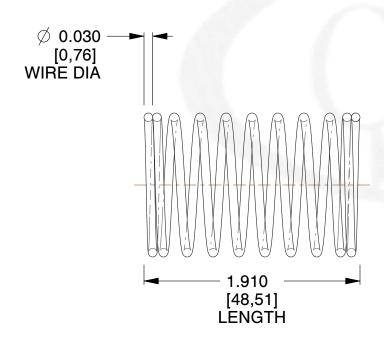

## **NOTES:**

Material : Stainless Steel
 Finish : Glod Irridite

3. Ends: Closed

4. Total Coils: 10.000

5. Sugg. Max. Deflection: 0.400 (in)6. Sugg. Max. Load: 2.300 (lbs)

7. All Drawing Dimensions are in Inches [mm]

3.000

SCALE

11772

COMPONENT

COMPRESSION SPRINGS

UNIT
INCH [mm]
SHEET
1 of 1

**SPRINGS**