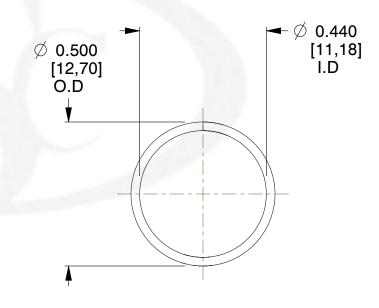

## **NOTES:**

Material : Stainless Steel
 Finish : Glod Irridite

3. Ends: Closed

4. Total Coils: 10.000

5. Sugg. Max. Deflection: 0.400 (in)6. Sugg. Max. Load: 2.300 (lbs)

7. All Drawing Dimensions are in Inches [mm]

3.000

SCALE

11772

COMPONENT

COMPRESSION SPRINGS

UNIT
INCH [mm]
SHEET
1 of 1

**SPRINGS**