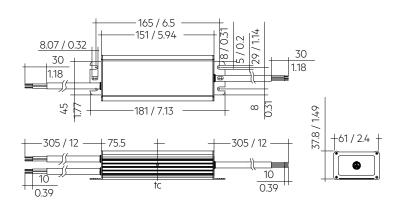

_ Dimming range 10 to 100 %
- \_ UL Listed Class P
- \_ FCC Part 15
- \_ Dry and damp location
- \_ Max. output power 120 W
- \_ Up to 93 % efficiency
- \_ Nominal lifetime up to 100,000 h
- \_ 5 years guarantee

## Housing properties

- \_ Metal casing black
- \_ Potted style
- \_ Type of protection IP67

#### Functions

- \_ Over voltage protection
- \_ Short-circuit protection
- \_ No-load protection

### **Typical applications**

\_ For parking lot, high bay and street applications

# Website

http://www.tridonic.us/28002167





 Spotlights
 Downlights
 Linear
 Area
 Floor | Wall
 Free-standing
 Street
 Decorative

# TRIDONIC

Driver LCO 120W 700/1050/1400/2100mA 0-10V C ADV UNV

OUTDOOR advanced series

The complete data sheet for this product is available in the Downloads section.



### Dimensions in mm

## Approval marks

RoHS

## Standards

UL 8750, FCC PART 15, ANSI C62.41, ANSI C63.4, UL 1012, NEMA 4, CSA C22.2