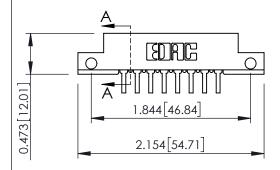

## **SECTION A-A**

307 ENG MASTER

307 / 357 Card Edge Connector Part Number: 307-016-559-212

YOUR CONNECTION TO QUALITY & SERVICE

|   | DRAWN: J.LEE   | DATE: AUG. 11/09 |        |
|---|----------------|------------------|--------|
|   | CHECKED:       | DATE:            |        |
|   | SCALE: NTS     | SHEET            | 1 OF 3 |
| D | DRAWING NUMBER |                  | ISSUE  |
|   | 307 Assembly   |                  | 1      |