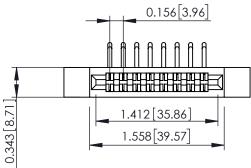

.095 [2.41] Point of Contact

ACAD REFERENCE NO.

(FROM BTM OF SLOT) Card Slot Accepts .054 [1.37] to .070 [1.78] Thick P.C. Board