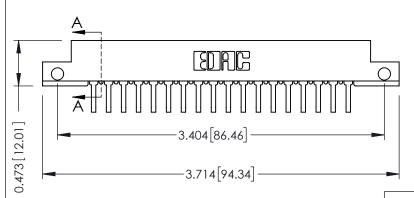

## SECTION A-A

307 ENG MASTER

ACAD REFERENCE NO.

307 / 357 Card Edge Connector Part Number: 307-018-458-112

YOUR CONNECTION TO QUALITY & SERVICE

**EDAC INC** TORONTO, ONTARIO CANADA

THESE DRAWINGS AND SPECIFICATIONS ARE THE PROPERTY OF EDAC INC.,AND SHALL NOT BE REPRODUCED, OR COPIED OR USED AS THE BASIS FOR THE MANUFACTURE OR SALE OF APPARATUS WITHOUT WRITTEN PERMISSION.