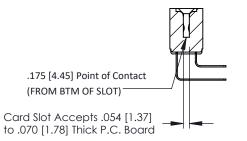

**Mounting Option Contact Detail** 

.128 (3.25) Dia. Side Mounting Holes 90 Degree Bend (Code 422 and 440 Contacts)

.156 [3.96] Contact Spacing x .200 [5.08] Row Spacing

ISSUE NUMBER

ORIGINAL