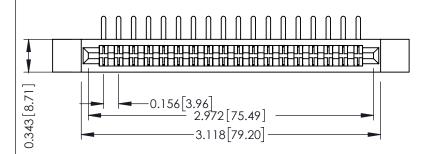

## SECTION A-A

307 ENG MASTER

ACAD REFERENCE NO.

307 / 357 Card Edge Connector Part Number: 307-018-458-112

YOUR CONNECTION TO QUALITY & SERVICE

**EDAC INC** TORONTO, ONTARIO CANADA

THESE DRAWINGS AND SPECIFICATIONS ARE THE PROPERTY OF EDAC INC.,AND SHALL NOT BE REPRODUCED, OR COPIED OR USED AS THE BASIS FOR THE MANUFACTURE OR SALE OF APPARATUS WITHOUT WRITTEN PERMISSION.