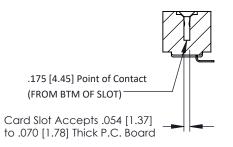

## **SECTION A-A**

**See Accompanying Pages for:** 

- **Contact Bend Details**
- **Mounting Options**

307 / 357 Card Edge Connector Part Number: 307-029-453-108

**EDAC INC** TORONTO, ONTARIO CANADA

THESE DRAWINGS AND SPECIFICATIONS ARE THE PROPERTY OF EDAC INC.,AND SHALL NOT BE REPRODUCED, OR COPIED OR USED AS THE BASIS FOR THE MANUFACTURE OR SALE OF APPARATUS WITHOUT WRITTEN PERMISSION.