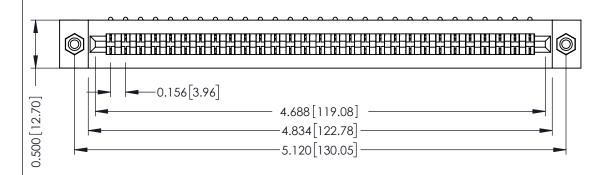

**Mounting Option** #4-40 Unified Threaded Inserts **Contact Detail** 

90 Degree Bend (Code 421 Contacts)

.156 [3.96] Contact Spacing x .200 [5.08] Row Spacing

THIS IS A C.A.D. GENERATED DRAWING DO NOT MAKE MANUAL REVISIONS TO MASTER.

## **SECTION A-A**

**See Accompanying Pages for:** 

- **Contact Bend Details**
- **Mounting Options**

307 / 357 Card Edge Connector Part Number: 307-029-453-108

**EDAC INC** TORONTO, ONTARIO CANADA

THESE DRAWINGS AND SPECIFICATIONS ARE THE PROPERTY OF EDAC INC.,AND SHALL NOT BE REPRODUCED, OR COPIED OR USED AS THE BASIS FOR THE MANUFACTURE OR SALE OF APPARATUS WITHOUT WRITTEN PERMISSION.