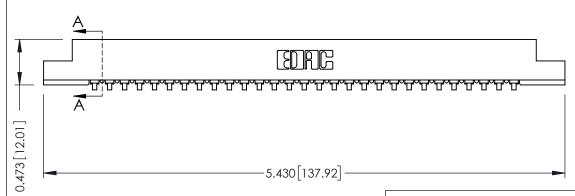

## **SECTION A-A**

**See Accompanying Pages for:** 

- **Contact Bend Details**
- **Mounting Options**

307 / 357 Card Edge Connector Part Number: 307-029-453-108

**EDAC INC** TORONTO, ONTARIO CANADA

THESE DRAWINGS AND SPECIFICATIONS ARE THE PROPERTY OF EDAC INC.,AND SHALL NOT BE REPRODUCED, OR COPIED OR USED AS THE BASIS FOR THE MANUFACTURE OR SALE OF APPARATUS WITHOUT WRITTEN PERMISSION.