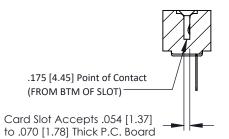

**Mounting Option** #4-40 Unified Threaded Inserts **Contact Detail** 

PC Tail .046x.013(1.17x0.33) - Tail LG=.358(9.09) .156 [3.96] Contact Spacing x .200 [5.08] Row Spacing

THIS IS A C.A.D. GENERATED DRAWING DO NOT MAKE MANUAL REVISIONS TO MASTER.

## **SECTION A-A**

**See Accompanying Pages for:** 

- **Contact Bend Details**
- **Mounting Options**

307 / 357 Card Edge Connector Part Number: 307-030-427-108

**EDAC INC** TORONTO, ONTARIO CANADA

THESE DRAWINGS AND SPECIFICATIONS ARE THE PROPERTY OF EDAC INC.,AND SHALL NOT BE REPRODUCED, OR COPIED OR USED AS THE BASIS FOR THE MANUFACTURE OR SALE OF APPARATUS WITHOUT WRITTEN PERMISSION.