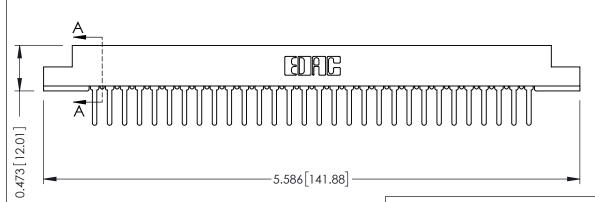

**Mounting Option** #4-40 Unified Threaded Inserts **Contact Detail** 

PC Tail .046x.013(1.17x0.33) - Tail LG=.358(9.09) .156 [3.96] Contact Spacing x .200 [5.08] Row Spacing

THIS IS A C.A.D. GENERATED DRAWING DO NOT MAKE MANUAL REVISIONS TO MASTER.

## **SECTION A-A**

**See Accompanying Pages for:** 

- **Contact Bend Details**
- **Mounting Options**

307 / 357 Card Edge Connector Part Number: 307-030-427-108

**EDAC INC** TORONTO, ONTARIO CANADA

THESE DRAWINGS AND SPECIFICATIONS ARE THE PROPERTY OF EDAC INC.,AND SHALL NOT BE REPRODUCED, OR COPIED OR USED AS THE BASIS FOR THE MANUFACTURE OR SALE OF APPARATUS WITHOUT WRITTEN PERMISSION.