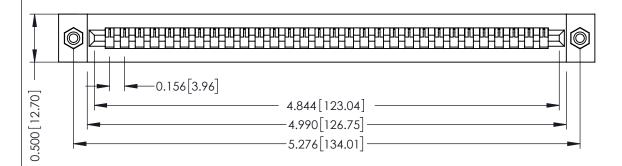

**Mounting Option** #4-40 Unified Threaded Inserts **Contact Detail** 

PC Tail .046x.013(1.17x0.33) - Tail LG=.358(9.09) .156 [3.96] Contact Spacing x .200 [5.08] Row Spacing

THIS IS A C.A.D. GENERATED DRAWING DO NOT MAKE MANUAL REVISIONS TO MASTER.

## **SECTION A-A**

**See Accompanying Pages for:** 

- **Contact Bend Details**
- **Mounting Options**

307 / 357 Card Edge Connector Part Number: 307-030-427-108

**EDAC INC** TORONTO, ONTARIO CANADA

THESE DRAWINGS AND SPECIFICATIONS ARE THE PROPERTY OF EDAC INC.,AND SHALL NOT BE REPRODUCED, OR COPIED OR USED AS THE BASIS FOR THE MANUFACTURE OR SALE OF APPARATUS WITHOUT WRITTEN PERMISSION.