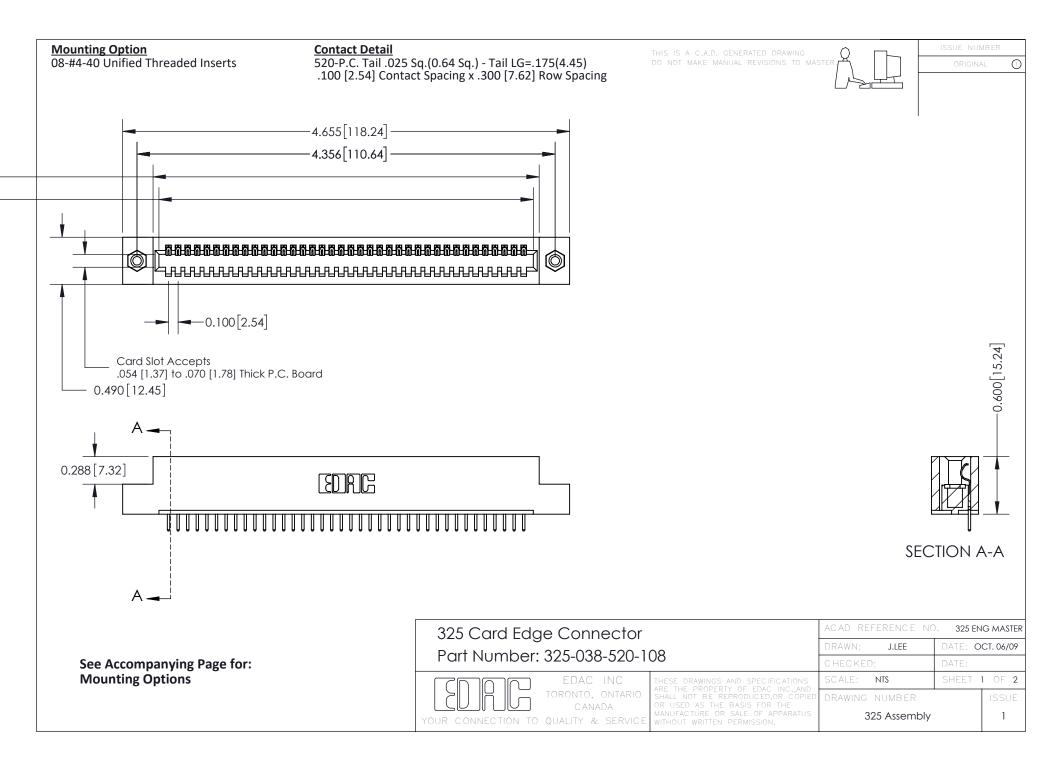

THIS IS A C.A.D. GENERATED DRAWING
DO NOT MAKE MANUAL REVISIONS TO MASTER.



SSUE NUMBER

DRIGINAL

1



|  | 325 Card Edge Connector<br>Mounting Options                           |               |                                                               | ACAD REFERENCE NO. 325 ENG MASTER |             |         |           |
|--|-----------------------------------------------------------------------|---------------|---------------------------------------------------------------|-----------------------------------|-------------|---------|-----------|
|  |                                                                       |               |                                                               | DRAWN:                            | J.LEE       | DATE: O | CT. 06/09 |
|  |