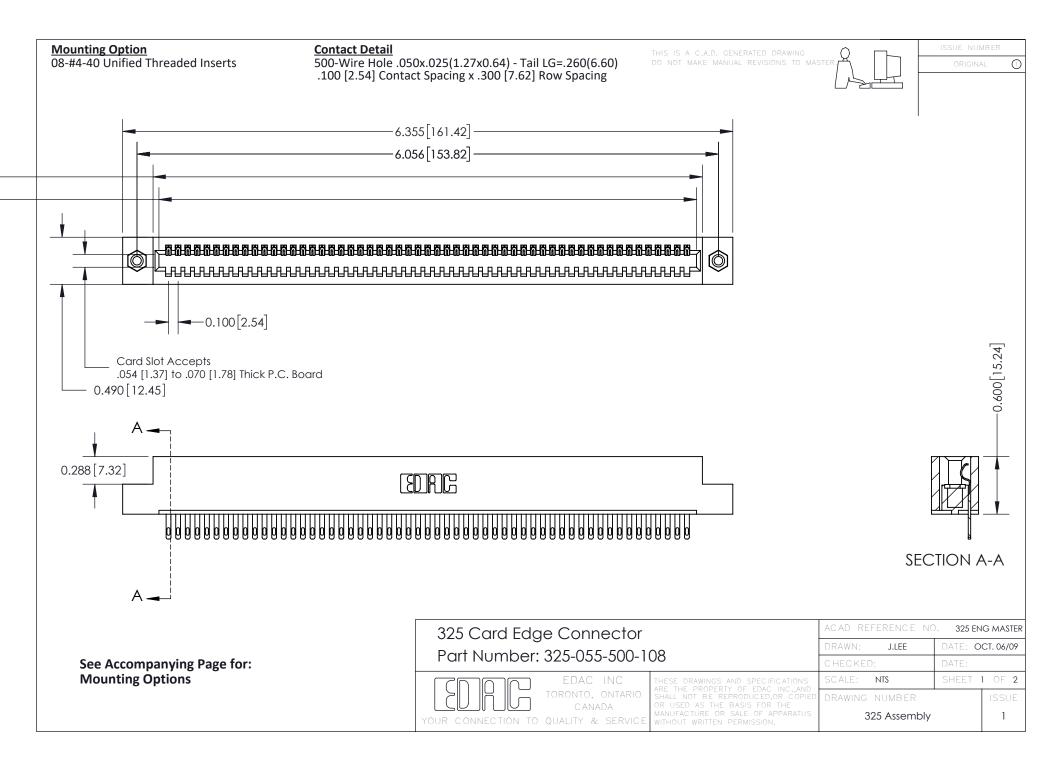

THIS IS A C.A.D. GENERATED DRAWING
DO NOT MAKE MANUAL REVISIONS TO MASTER.

ISSUE NUMBER

ORIGINAL

1

| 325 Card Edge Connector<br>Mounting Options |                                                                                                                                                                                                 | ACAD REFERENCE NO. 325 ENG MASTER |             |         |           |
|---------------------------------------------|-------------------------------------------------------------------------------------------------------------------------------------------------------------------------------------------------|-----------------------------------|-------------|---------|-----------|
|                                             |                                                                                                                                                                                                 | DRAWN:                            | J.LEE       | DATE: O | CT. 06/09 |
|                                             |                                                                                                                                                                                                 | CHECKED:                          |             | DATE:   |           |
| TORONTO, ONTARIO CANADA                     | THESE DRAWINGS AND SPECIFICATIONS ARE THE PROPERTY OF EDAC INC.,AND SHALL NOT BE REPRODUCED,OR COPIED OR USED AS THE BASIS FOR THE MANUFACTURE OR SALE OF APPARATUS WITHOUT WRITTEN PERMISSION. | SCALE:                            | NTS         | SHEET : | 2 OF 2    |
|                                             |                                                                                                                                                                                                 | DRAWING                           | NUMBER      |         | ISSUE     |
|                                             |                                                                                                                                                                                                 | 3                                 | 25 Assembly |         | 1         |