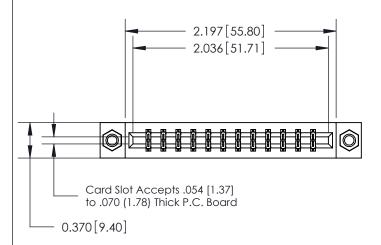

333 Assembly

THIS IS A C.A.D. GENERATED DRAWING DO NOT MAKE MANUAL REVISIONS TO MASTER.

1

| 333 Series Cara Eage Connector       |                                                                                                                      | ACAD REFERENCE NO. 333 ENG MASTER |                  |        |  |
|--------------------------------------|----------------------------------------------------------------------------------------------------------------------|-----------------------------------|------------------|--------|--|
|                                      |                                                                                                                      | DRAWN: J.LEE                      | DATE: OCT. 14/09 |        |  |
|                                      |                                                                                                                      | CHECKED:                          | DATE:            |        |  |
|                                      |                                                                                                                      | SCALE: NTS                        | SHEET :          | 2 OF 4 |  |
|                                      | TORONTO, ONTARIO  ARE THE PROPERTY OF EDAC INC., AND SHALL NOT BE REPRODUCED, OR COPIED OR USED AS THE BASIS FOR THE | DRAWING NUMBER                    |                  | ISSUE  |  |
| YOUR CONNECTION TO QUALITY & SERVICE | MANUFACTURE OR SALE OF APPARATUS                                                                                     | 333 Assembly                      |                  | 1      |  |