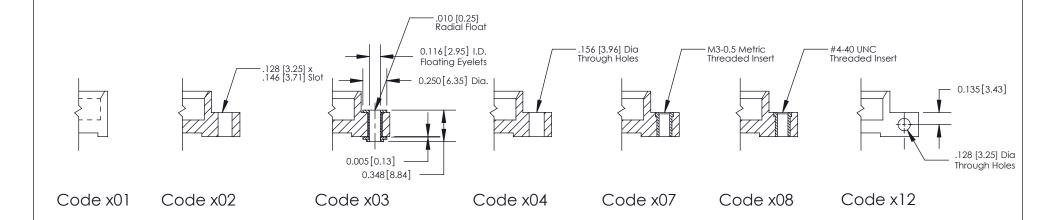

### **Mounting Option**

07-M3-0.5 Metric Threaded Inserts

THIS IS A C.A.D. GENERATED DRAWING
DO NOT MAKE MANUAL REVISIONS TO MASTER

1220F NOWRE

DRIGINAL

1

| 333 Series Card Edge Connector |                                                                                                                                                                                                                                                                                                                                                                                                                                                                                                                                                                                                                                                                                                                                                                                                                                                                                                                                                                                                                                                                                                                                                                                                                                                                                                                                                                                                                                                                                                                                                                                                                                                                                                                                                                                                                                                                                                                                                                                                                                                                                                                                | ACAD REFERENCE NO. 333 ENG MASTER                                                                      |         |             |         |           |
|--------------------------------|--------------------------------------------------------------------------------------------------------------------------------------------------------------------------------------------------------------------------------------------------------------------------------------------------------------------------------------------------------------------------------------------------------------------------------------------------------------------------------------------------------------------------------------------------------------------------------------------------------------------------------------------------------------------------------------------------------------------------------------------------------------------------------------------------------------------------------------------------------------------------------------------------------------------------------------------------------------------------------------------------------------------------------------------------------------------------------------------------------------------------------------------------------------------------------------------------------------------------------------------------------------------------------------------------------------------------------------------------------------------------------------------------------------------------------------------------------------------------------------------------------------------------------------------------------------------------------------------------------------------------------------------------------------------------------------------------------------------------------------------------------------------------------------------------------------------------------------------------------------------------------------------------------------------------------------------------------------------------------------------------------------------------------------------------------------------------------------------------------------------------------|--------------------------------------------------------------------------------------------------------|---------|-------------|---------|-----------|
|                                | Mounting Options                                                                                                                                                                                                                                                                                                                                                                                                                                                                                                                                                                                                                                                                                                                                                                                                                                                                                                                                                                                                                                                                                                                                                                                                                                                                                                                                                                                                                                                                                                                                                                                                                                                                                                                                                                                                                                                                                                                                                                                                                                                                                                               |                                                                                                        | DRAWN:  | J.LEE       | DATE: O | CT. 14/09 |
|                                |                                                                                                                                                                                                                                                                                                                                                                                                                                                                                                                                                                                                                                                                                                                                                                                                                                                                                                                                                                                                                                                                                                                                                                                                                                                                                                                                                                                                                                                                                                                                                                                                                                                                                                                                                                                                                                                                                                                                                                                                                                                                                                                                |                                                                                                        | CHECKED | ):          | DATE:   |           |
|                                | The second secon |                                                                                                        | SCALE:  | NTS         | SHEET : | 3 OF 4    |
|                                | TORONTO, ONTARIO                                                                                                                                                                                                                                                                                                                                                                                                                                                                                                                                                                                                                                                                                                                                                                                                                                                                                                                                                                                                                                                                                                                                                                                                                                                                                                                                                                                                                                                                                                                                                                                                                                                                                                                                                                                                                                                                                                                                                                                                                                                                                                               | ARE THE PROPERTY OF EDAC INC.,AND<br>SHALL NOT BE REPRODUCED,OR COPIED<br>OR USED AS THE BASIS FOR THE | DRAWING | NUMBER      |         | ISSUE     |
|                                | YOUR CONNECTION TO QUALITY & SERVICE                                                                                                                                                                                                                                                                                                                                                                                                                                                                                                                                                                                                                                                                                                                                                                                                                                                                                                                                                                                                                                                                                                                                                                                                                                                                                                                                                                                                                                                                                                                                                                                                                                                                                                                                                                                                                                                                                                                                                                                                                                                                                           | MANUFACTURE OR SALE OF APPARATUS                                                                       | 3       | 33 Assembly |         | 1         |