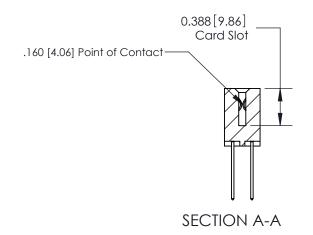

333 Assembly

THIS IS A C.A.D. GENERATED DRAWING DO NOT MAKE MANUAL REVISIONS TO MASTER.

1

| 333 Series Cara Eage Connector       |                                                                                                                      | ACAD REFERENCE NO. 333 ENG MASTER |                  |        |  |
|--------------------------------------|----------------------------------------------------------------------------------------------------------------------|-----------------------------------|------------------|--------|--|
|                                      |                                                                                                                      | DRAWN: J.LEE                      | DATE: OCT. 14/09 |        |  |
|                                      |                                                                                                                      | CHECKED:                          | DATE:            |        |  |
|                                      |                                                                                                                      | SCALE: NTS                        | SHEET :          | 2 OF 4 |  |
|                                      | TORONTO, ONTARIO  ARE THE PROPERTY OF EDAC INC., AND SHALL NOT BE REPRODUCED, OR COPIED OR USED AS THE BASIS FOR THE | DRAWING NUMBER                    |                  | ISSUE  |  |
| YOUR CONNECTION TO QUALITY & SERVICE | MANUFACTURE OR SALE OF APPARATUS                                                                                     | 333 Assembly                      |                  | 1      |  |