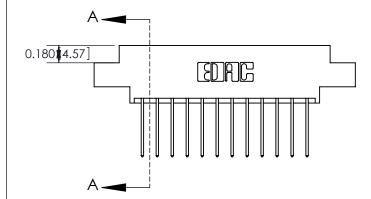

333 Assembly

THIS IS A C.A.D. GENERATED DRAWING DO NOT MAKE MANUAL REVISIONS TO MASTER.

1

| 333 Series Cara Eage Connector       |                                                                                                                      | ACAD REFERENCE NO. 333 ENG MASTER |                  |        |  |
|--------------------------------------|----------------------------------------------------------------------------------------------------------------------|-----------------------------------|------------------|--------|--|
|                                      |                                                                                                                      | DRAWN: J.LEE                      | DATE: OCT. 14/09 |        |  |
|                                      |                                                                                                                      | CHECKED:                          | DATE:            |        |  |
|                                      |                                                                                                                      | SCALE: NTS                        | SHEET :          | 2 OF 4 |  |
|                                      | TORONTO, ONTARIO  ARE THE PROPERTY OF EDAC INC., AND SHALL NOT BE REPRODUCED, OR COPIED OR USED AS THE BASIS FOR THE | DRAWING NUMBER                    |                  | ISSUE  |  |
| YOUR CONNECTION TO QUALITY & SERVICE | MANUFACTURE OR SALE OF APPARATUS                                                                                     | 333 Assembly                      |                  | 1      |  |