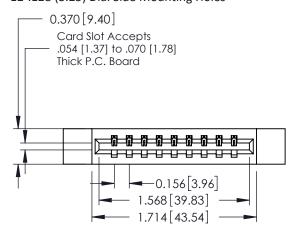

## **Contact Detail**

540-Wire Wrap .025 Sq.(0.64 Sq.) - Tail LG=.560(14.22) .156 [3.96] Contact Spacing x .200 [5.08] Row Spacing

THIS IS A C.A.D. GENERATED DRAWING DO NOT MAKE MANUAL REVISIONS TO MASTER.