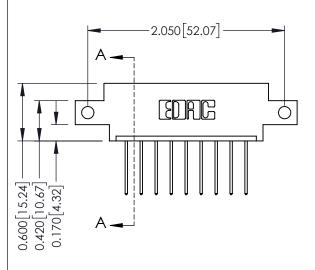

**Mounting Option** 

12-.128 (3.25) Dia. Side Mounting Holes



## **Contact Detail**

540-Wire Wrap .025 Sq.(0.64 Sq.) - Tail LG=.560(14.22) .156 [3.96] Contact Spacing x .200 [5.08] Row Spacing

THIS IS A C.A.D. GENERATED DRAWING DO NOT MAKE MANUAL REVISIONS TO MASTER.



ISSUE NUMBER ORIGINAL

1



**See Accompanying Pages for:** 

- **Contact Bend Details**
- **Mounting Options**

| 337 / 387 Series Card Edge Connector |
|--------------------------------------|
| Part Number: 337-009-540-612         |



**EDAC INC** TORONTO, ONTARIO CANADA

THESE DRAWINGS AND SPECIFICATIONS ARE THE PROPERTY OF EDAC INC.,AND SHALL NOT BE REPRODUCED, OR COPIED OR USED AS THE BASIS FOR THE MANUFACTURE OR SALE OF APPARATUS WITHOUT WRITTEN PERMISSION.

| ACAD REFERENCE I | NO. 337 ENG MASTER |
|------------------|--------------------|
| DRAWN: J.LEE     | DATE: OCT. 06/09   |
| CHECKED:         | DATE:              |
| SCALE: NTS       | SHEET 1 OF 3       |
| DRAWING NUMBER   | ISSUE              |
| 337 Assen        | nbly 1             |

0.160 [4.06] Point of Contact Card Slot

0.330[8.38]



ISSU