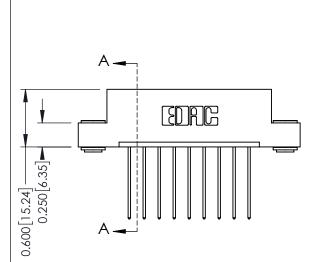

**Mounting Option** 

03-.116 (2.95) I.D. Floating Eyelets

**Contact Detail** 

541-Wire Wrap .025 Sq.(0.64 Sq.) - Tail LG=.750(19.05) .156 [3.96] Contact Spacing x .200 [5.08] Row Spacing

THIS IS A C.A.D. GENERATED DRAWING DO NOT MAKE MANUAL REVISIONS TO MASTER.