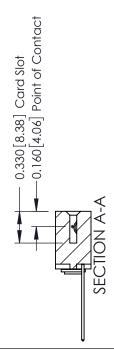

33/ Assembly

ISSUE NUMBER

ORIGINAL

1

| 337 / 387 Series Card Edge                                            | ACAD REFERENCE NO.                                                                                                                                                                                | 337 ENG MASTER |                  |               |
|-----------------------------------------------------------------------|---------------------------------------------------------------------------------------------------------------------------------------------------------------------------------------------------|----------------|------------------|---------------|
| Contact Bend Detail                                                   |                                                                                                                                                                                                   | DRAWN: J.LEE   | DATE: OCT. 06/09 |               |
|                                                                       |                                                                                                                                                                                                   | CHECKED:       | DATE:            |               |
| EDAC INC TORONTO, ONTARIO CANADA YOUR CONNECTION TO QUALITY & SERVICE | THESE DRAWINGS AND SPECIFICATIONS ARE THE PROPERTY OF EDAC INC., AND SHALL NOT BE REPRODUCED, OR COPIED OR USED AS THE BASIS FOR THE MANUFACTURE OR SALE OF APPARATUS WITHOUT WRITTEN PERMISSION. | SCALE: NTS     | SHEET            | 2 <b>OF</b> 3 |
|                                                                       |                                                                                                                                                                                                   | DRAWING NUMBER |                  | ISSUE         |
|                                                                       |                                                                                                                                                                                                   | 337 Assembly   |                  | 1             |