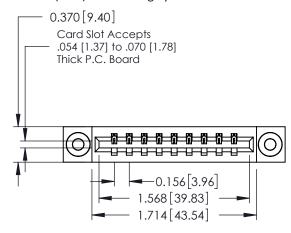

**Mounting Option** 

03-.116 (2.95) I.D. Floating Eyelets

**Contact Detail** 

541-Wire Wrap .025 Sq.(0.64 Sq.) - Tail LG=.750(19.05) .156 [3.96] Contact Spacing x .200 [5.08] Row Spacing

THIS IS A C.A.D. GENERATED DRAWING DO NOT MAKE MANUAL REVISIONS TO MASTER.