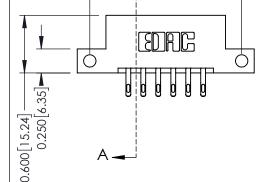

## **Contact Detail**

555-Extender Board Bend (Code 500 Contacts) .156 [3.96] Contact Spacing x .200 [5.08] Row Spacing THIS IS A C.A.D. GENERATED DRAWING DO NOT MAKE MANUAL REVISIONS TO MASTER.

ISSUE NUMBER