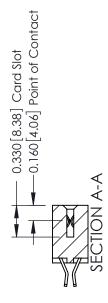

ISSUE NUMBER

ORIGINAL

1

| 337 / 387 Series Card Edge Connector<br>Contact Bend Detail |                                                                   | ACAD REFERENCE NO. | 337 ENG  | G MASTER      |
|-------------------------------------------------------------|-------------------------------------------------------------------|--------------------|----------|---------------|
|                                                             |                                                                   | DRAWN: J.LEE       | DATE: OC | T. 06/09      |
|                                                             |                                                                   | CHECKED:           | DATE:    |               |
| TORONTO, ONTARIO SHALL NOT BI OR USED AS: MANUFACTUR        | THESE DRAWINGS AND SPECIFICATIONS ARE THE PROPERTY OF EDAC INCAND | SCALE: NTS         | SHEET    | 2 <b>OF</b> 3 |
|                                                             | SHALL NOT BE REPRODUCED, OR COPIED OR USED AS THE BASIS FOR THE   | DRAWING NUMBER     |          | ISSUE         |
|                                                             | MANUFACTURE OR SALE OF APPARATUS WITHOUT WRITTEN PERMISSION.      | 337 Assembly       |          | 1             |