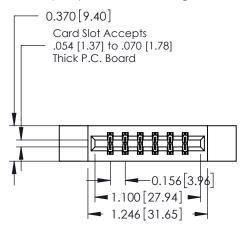

ORIGINAL

1

1.582[40.18]

**See Accompanying Pages for:** 

- **Contact Bend Details**
- **Mounting Options**

| 337 / 387 Series Card Edge Connector |
|--------------------------------------|
| Part Number: 337-012-555-212         |