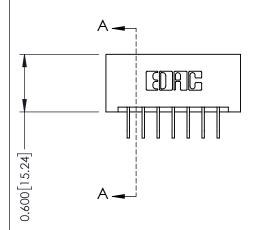

0.330 [8.38] Card Slot 0.160 [4.06] Point of Contact

**See Accompanying Pages for:** 

- **Contact Bend Details**
- **Mounting Options**

| 337 / 387 Series Card Edge Connector |
|--------------------------------------|
| Part Number: 337-014-558-201         |