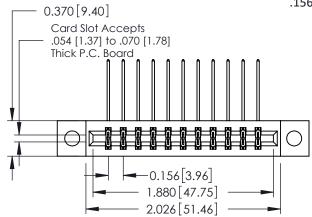

**Mounting Option** 

04-.156 (3.96) Dia. Mounting Holes

**Contact Detail** 

558-90 Degree Bend (Code 541 Contacts) .156 [3.96] Contact Spacing x .200 [5.08] Row Spacing THIS IS A C.A.D. GENERATED DRAWING DO NOT MAKE MANUAL REVISIONS TO MASTER.

## **See Accompanying Pages for:**

- **Contact Bend Details**
- **Mounting Options**

| 337 / 387 Series Card Edge Connector |
|--------------------------------------|
| Part Number: 337-022-558-804         |