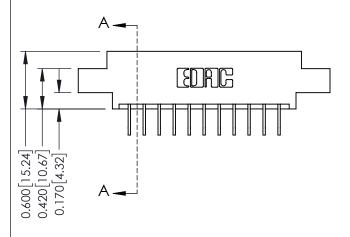

**Mounting Option** 

04-.156 (3.96) Dia. Mounting Holes

**Contact Detail** 

558-90 Degree Bend (Code 541 Contacts) .156 [3.96] Contact Spacing x .200 [5.08] Row Spacing THIS IS A C.A.D. GENERATED DRAWING DO NOT MAKE MANUAL REVISIONS TO MASTER.

## **See Accompanying Pages for:**

- **Contact Bend Details**
- **Mounting Options**

| 337 / 387 Series Card Edge Connector |
|--------------------------------------|
| Part Number: 337-022-558-804         |