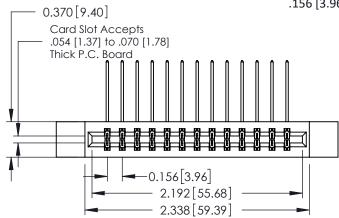

## **See Accompanying Pages for:**

- **Contact Bend Details**
- **Mounting Options**

| 337 / 387 Series Card Edge Connector |
|--------------------------------------|
| Part Number: 337-026-559-812         |