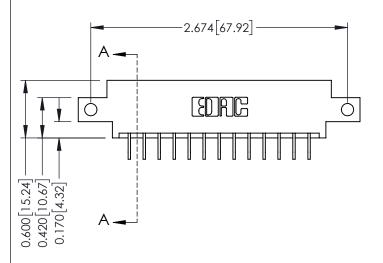

**Mounting Option** 12-.128 (3.25) Dia. Side Mounting Holes **Contact Detail** 

559-90 Degree Bend (Code 541 Contacts) .156 [3.96] Contact Spacing x .200 [5.08] Row Spacing THIS IS A C.A.D. GENERATED DRAWING DO NOT MAKE MANUAL REVISIONS TO MASTER.

## **See Accompanying Pages for:**

- **Contact Bend Details**
- **Mounting Options**

| 337 / 387 Series Card Edge Connector |
|--------------------------------------|
| Part Number: 337-026-559-812         |