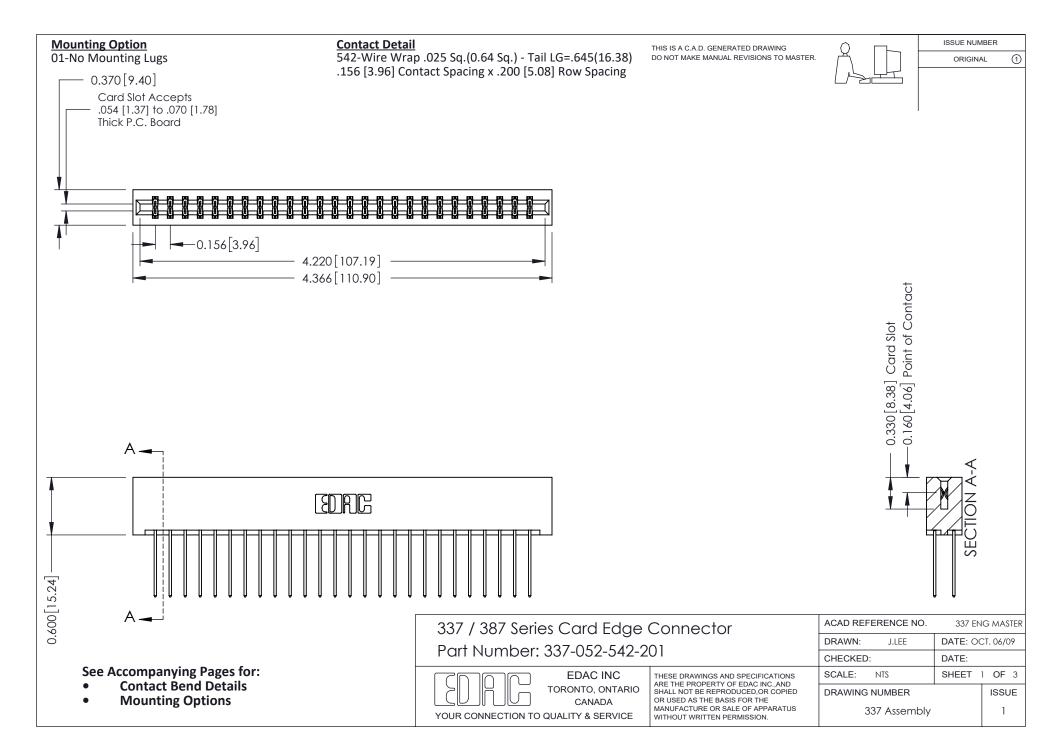

ISSUE NUMBER

ORIGINAL

1



| 337 / 387 Series Card Edge Connector<br>Contact Bend Detail           |                                                                                                                                                                                                  | ACAD REFERENCE NO. 337 E |                  | G MASTER      |
|-----------------------------------------------------------------------|--------------------------------------------------------------------------------------------------------------------------------------------------------------------------------------------------|--------------------------|------------------|---------------|
|                                                                       |