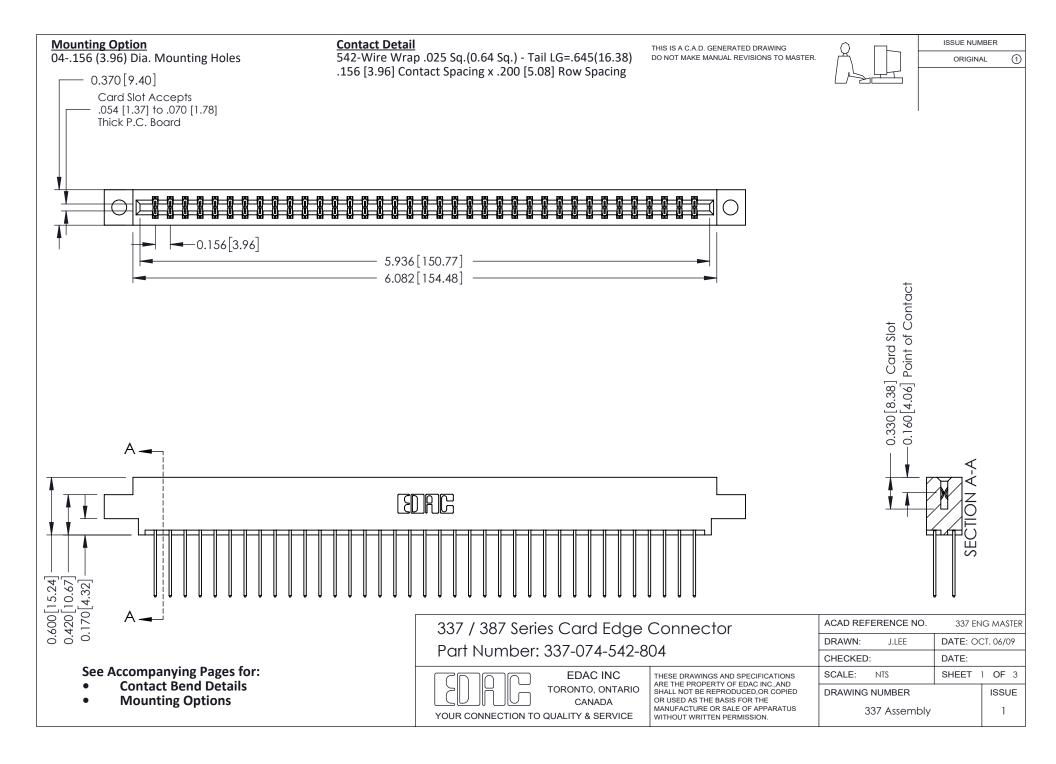

ISSUE NUMBER

ORIGINAL

1



| 337 / 387 Series Card Edge Connector<br>Contact Bend Detail           |                                                                                                                                                                                                  | ACAD REFERENCE NO. 337 E |                  | G MASTER      |
|-----------------------------------------------------------------------|--------------------------------------------------------------------------------------------------------------------------------------------------------------------------------------------------|--------------------------|------------------|---------------|
|                                                                       |