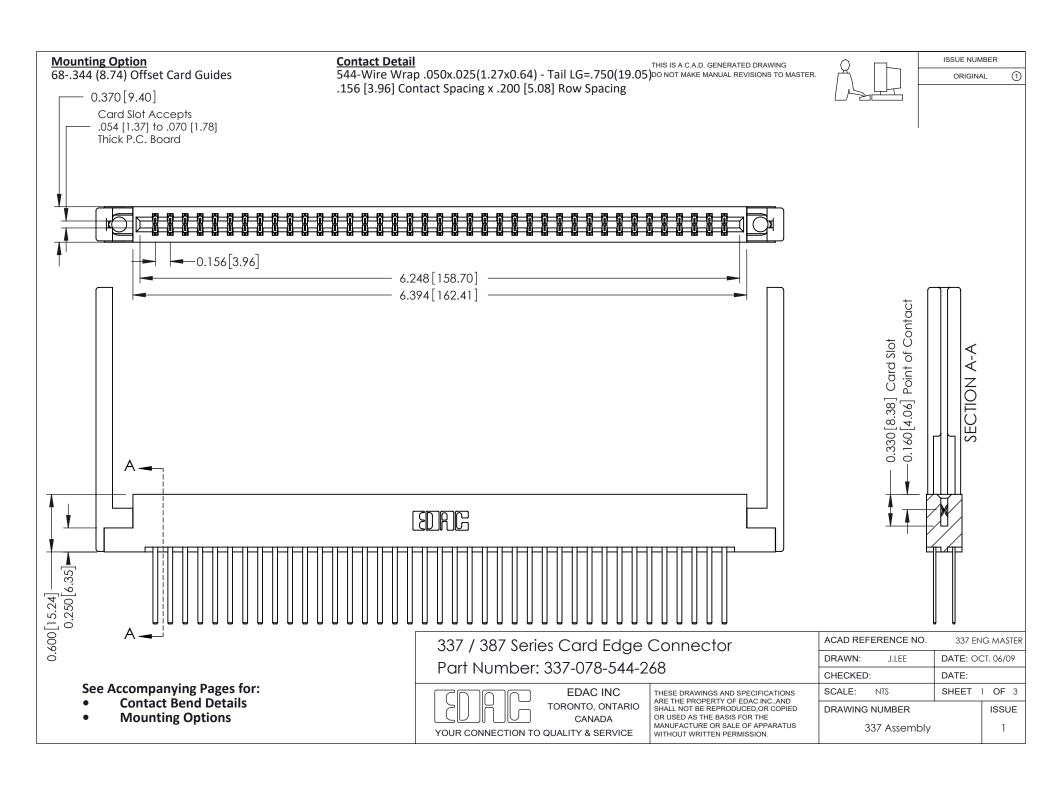

ISSUE NUMBER

ORIGINAL

1

| 337 / 387 Series Card Edge Connector<br>Contact Bend Detail           |                                                                                                                                                                                                  | ACAD REFERENCE NO. 337 E |                  | G MASTER      |
|-----------------------------------------------------------------------|--------------------------------------------------------------------------------------------------------------------------------------------------------------------------------------------------|--------------------------|------------------|---------------|
|                                                                       |                                                                                                                                                                                                  | DRAWN: J.LEE             | DATE: OCT. 06/09 |               |
|                                                                       |                                                                                                                                                                                                  | CHECKED: DATE:           |                  |               |
| EDAC INC TORONTO, ONTARIO CANADA YOUR CONNECTION TO QUALITY & SERVICE | THESE DRAWINGS AND SPECIFICATIONS ARE THE PROPERTY OF EDAC INC.,AND SHALL NOT BE REPRODUCED, OR COPIED OR USED AS THE BASIS FOR THE MANUFACTURE OR SALE OF APPARATUS WITHOUT WRITTEN PERMISSION. | SCALE: NTS               | SHEET            | 2 <b>OF</b> 3 |
|                                                                       |                                                                                                                                                                                                  | DRAWING NUMBER           |                  | ISSUE         |
|                                                                       |                                                                                                                                                                                                  | 337 Assembly             |                  | 1             |