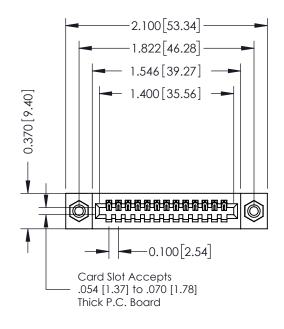

## **See Accompanying Pages for:**

- **Contact Bend Details**
- **Mounting Options**

| 342 / 392 Card Edge Connector |                                                                   | ACAD REFERENCE NO. 342 ENG MASTER                               |         |             |         |           |
|-------------------------------|-------------------------------------------------------------------|-----------------------------------------------------------------|---------|-------------|---------|-----------|
|                               | Part Number: 342-013-540-108                                      |                                                                 | DRAWN:  | J.LEE       | DATE: O | CT. 06/09 |
|                               | Pari Number: 342-013-340-1                                        | 08                                                              | CHECKED | ):          | DATE:   |           |
|                               | THESE DRAWINGS AND SPECIFICATIONS ARE THE PROPERTY OF EDAC INCAND | SCALE:                                                          | NTS     | SHEET       | 1 OF 3  |           |
|                               | TORONTO, ONTARIO                                                  | SHALL NOT BE REPRODUCED, OR COPIED OR USED AS THE BASIS FOR THE | DRAWING | NUMBER      |         | ISSUE     |
|                               | YOUR CONNECTION TO QUALITY & SERVICE                              | MANUFACTURE OR SALE OF APPARATUS                                | 3       | 42 Assembly |         | 1         |