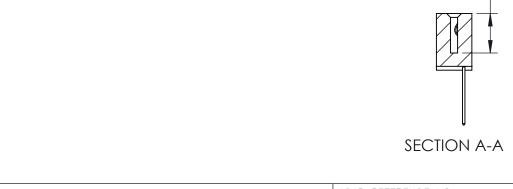

## **Contact Detail**

540-Wire Wrap .025 Sq.(0.64 Sq.) - Tail LG=.570(14.48) .100 [2.54] Contact Spacing x .200 [5.08] Row Spacing

0.410[10.41]

THIS IS A C.A.D. GENERATED DRAWING DO NOT MAKE MANUAL REVISIONS TO MASTER. ISSUE NUMBER

ORIGINAL

1

| 342 / 392 Series Card Edge Connector<br>Contact Bend Detail |                                                                                                                                                                                                 | ACAD REFERENCE NO. 342 ENG MASTER |             |                  |        |  |
|-------------------------------------------------------------|-------------------------------------------------------------------------------------------------------------------------------------------------------------------------------------------------|-----------------------------------|-------------|------------------|--------|--|
|                                                             |                                                                                                                                                                                                 | DRAWN:                            | J.LEE       | DATE: OCT. 06/09 |        |  |
|                                                             |                                                                                                                                                                                                 | CHECKED:                          |             | DATE:            |        |  |
| EDAC INC                                                    | THESE DRAWINGS AND SPECIFICATIONS ARE THE PROPERTY OF EDAC INC.,AND SHALL NOT BE REPRODUCED,OR COPIED OR USED AS THE BASIS FOR THE MANUFACTURE OR SALE OF APPARATUS WITHOUT WRITTEN PERMISSION. | SCALE:                            | NTS         | SHEET :          | 2 OF 3 |  |
| TORONTO, ONTARIO                                            |                                                                                                                                                                                                 | DRAWING                           | NUMBER      |                  | ISSUE  |  |
| YOUR CONNECTION TO QUALITY & SERVICE                        |                                                                                                                                                                                                 | 3                                 | 42 Assembly |                  | 1      |  |