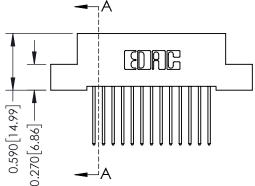

THIS IS A C.A.D. GENERATED DRAWING DO NOT MAKE MANUAL REVISIONS TO MASTER. ISSUE NUMBER

ORIGINAL

1

| 342 / 392 Series Card Edge Connector<br>Contact Bend Detail |                                                                                                                                                                                                 | ACAD REFERENCE NO. 342 ENG MASTER |             |                  |        |  |
|-------------------------------------------------------------|-------------------------------------------------------------------------------------------------------------------------------------------------------------------------------------------------|-----------------------------------|-------------|------------------|--------|--|
|                                                             |                                                                                                                                                                                                 | DRAWN:                            | J.LEE       | DATE: OCT. 06/09 |        |  |
|                                                             |                                                                                                                                                                                                 | CHECKED:                          |             | DATE:            |        |  |
| EDAC INC                                                    | THESE DRAWINGS AND SPECIFICATIONS ARE THE PROPERTY OF EDAC INC.,AND SHALL NOT BE REPRODUCED,OR COPIED OR USED AS THE BASIS FOR THE MANUFACTURE OR SALE OF APPARATUS WITHOUT WRITTEN PERMISSION. | SCALE:                            | NTS         | SHEET :          | 2 OF 3 |  |
| TORONTO, ONTARIO                                            |                                                                                                                                                                                                 | DRAWING                           | NUMBER      |                  | ISSUE  |  |
| YOUR CONNECTION TO QUALITY & SERVICE                        |                                                                                                                                                                                                 | 3                                 | 42 Assembly |                  | 1      |  |