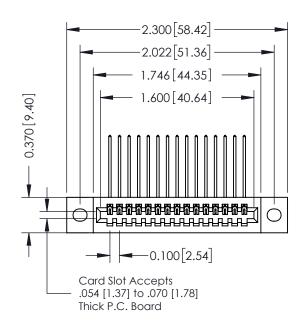

## **See Accompanying Pages for:**

- **Contact Bend Details**
- **Mounting Options**

| 342 / 392 Card Edge Connector |
|-------------------------------|
| Part Number: 342-015-559-102  |

|   | ACAD REFERENCE NO | 342 ENG MASTER   |
|---|-------------------|------------------|
|   | DRAWN: J.LEE      | DATE: OCT. 06/09 |
|   | CHECKED:          | DATE:            |
|   | SCALE: NTS        | SHEET 1 OF 3     |
| ) | DRAWING NUMBER    | ISSUE            |