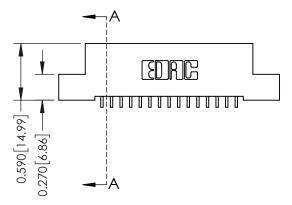

## **Mounting Option**

02-.128 (3.25) Wide Mounting Slots

## **Contact Detail**

559-90 Degree Bend (Code 541 Contacts) .100 [2.54] Contact Spacing x .200 [5.08] Row Spacing





## 0.410[10.41] **SECTION A-A**

## **See Accompanying Pages for:**

- **Contact Bend Details**
- **Mounting Options**

| 342 / 392 Card Edge Connector |
|-------------------------------|
| Part Number: 342-015-559-102  |



|   | ACAD REFERENCE NO | 342 ENG MASTER   |
|---|-------------------|------------------|
|   | DRAWN: J.LEE      | DATE: OCT. 06/09 |
|   | CHECKED:          | DATE:            |
|   | SCALE: NTS        | SHEET 1 OF 3     |
| ) | DRAWING NUMBER    | ISSUE            |

342 Assembly

THIS IS A C.A.D. GENERATED DRAWING DO NOT MAKE MANUAL REVISIONS TO MASTER. ISSUE NUMBER

ORIGINAL

1



| 342 / 392 Series Card Edge Connector       |