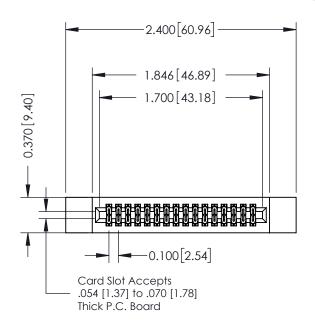

## **See Accompanying Pages for:**

- **Contact Bend Details**
- **Mounting Options**

| 342 / 392 Card Edge Connector |
|-------------------------------|
| Part Number: 342-032-556-212  |

YOUR CONNECTION TO QUALITY & SERVICE

342 ENG MASTER DATE: OCT. 06/09 J.LEE NTS SHEET 1 OF 3

342 Assembly

THIS IS A C.A.D. GENERATED DRAWING DO NOT MAKE MANUAL REVISIONS TO MASTER. ISSUE NUMBER

ORIGINAL

1

| 342 / 392 Series Card Edge Connector<br>Contact Bend Detail |                                   | ACAD REFERENCE NO. 342 ENG MASTER |             |          |          |
|-------------------------------------------------------------|-----------------------------------|-----------------------------------|-------------|----------|----------|
|                                                             |                                   | DRAWN:                            | J.LEE       | DATE: OC | T. 06/09 |
|                                                             |                                   | CHECKED                           | ):          | DATE:    |          |
| EDAC INC                                                    | ARE THE PROPERTY OF EDAC INC.,AND | SCALE:                            | NTS         | SHEET :  | 2 OF 3   |
| TORONTO, ONTARIO                                            |                                   | DRAWING                           | NUMBER      |          | ISSUE    |
| YOUR CONNECTION TO QUALITY & SERVICE                        | MANUFACTURE OR SALE OF APPARATUS  | 3                                 | 42 Assembly |          | 1        |