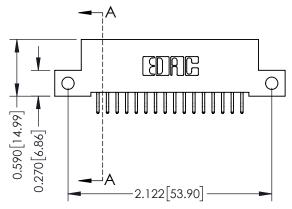

## **Mounting Option**

12-.128 (3.25) Dia. Side Mounting Holes

THIS IS A C.A.D. GENERATED DRAWING DO NOT MAKE MANUAL REVISIONS TO MASTER

ISSUE NUMBER

ORIGINAL

1

| 342 / 392 Card Edge Connector<br>Mounting Options |                                                                                                                                     | ACAD REFERENCE NO. 342 ENG MASTER |                         |        |  |  |
|---------------------------------------------------|-------------------------------------------------------------------------------------------------------------------------------------|-----------------------------------|-------------------------|--------|--|--|
|                                                   |                                                                                                                                     | DRAWN: J.LEE                      | DATE: <b>OCT. 06/09</b> |        |  |  |
|                                                   |                                                                                                                                     | CHECKED:                          | DATE:                   |        |  |  |
| EDAC INC                                          | ARE THE PROPERTY OF EDAC INC., AND SHALL NOT BE REPRODUCED, OR COPIED OR USED AS THE BASIS FOR THE MANUFACTURE OR SALE OF APPARATUS | SCALE: NTS                        | SHEET :                 | 3 OF 3 |  |  |
| TORONTO, ONTARIO                                  |                                                                                                                                     | DRAWING NUMBER                    | •                       | ISSUE  |  |  |
| YOUR CONNECTION TO QUALITY & SERVICE              |                                                                                                                                     | 342 Assembly                      |                         | 1      |  |  |