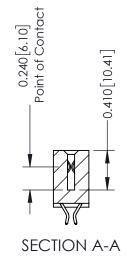

## **Contact Detail**

556-Extender Board Bend (Code 520 Contacts) .100 [2.54] Contact Spacing x .200 [5.08] Row Spacing

342 ENG MASTER DATE: OCT. 06/09 J.LEE NTS SHEET 1 OF 3

342 Assembly

THIS IS A C.A.D. GENERATED DRAWING DO NOT MAKE MANUAL REVISIONS TO MASTER. ISSUE NUMBER

ORIGINAL

1

| 342 / 392 Series Card Edge Connector<br>Contact Bend Detail |                                   | ACAD REFERENCE NO. 342 ENG MASTER |             |          |          |
|-------------------------------------------------------------|-----------------------------------|-----------------------------------|-------------|----------|----------|
|                                                             |                                   | DRAWN:                            | J.LEE       | DATE: OC | T. 06/09 |
|                                                             |                                   | CHECKED                           | ):          | DATE:    |          |
| EDAC INC                                                    | ARE THE PROPERTY OF EDAC INC.,AND | SCALE:                            | NTS         | SHEET :  | 2 OF 3   |
| TORONTO, ONTARIO                                            |                                   | DRAWING                           | NUMBER      |          | ISSUE    |
| YOUR CONNECTION TO QUALITY & SERVICE                        | MANUFACTURE OR SALE OF APPARATUS  | 3                                 | 42 Assembly |          | 1        |