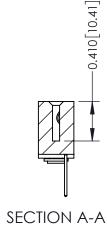

342 ENG MASTER

DATE: OCT. 06/09

SHEET 1 OF 3

THIS IS A C.A.D. GENERATED DRAWING DO NOT MAKE MANUAL REVISIONS TO MASTER. ISSUE NUMBER

ORIGINAL

1

| 342 / 392 Series Card Edge Connector<br>Contact Bend Detail |                                                                                                                                                                                                  | ACAD REFERENCE NO. 342 ENG MASTER |             |                  |        |
|-------------------------------------------------------------|--------------------------------------------------------------------------------------------------------------------------------------------------------------------------------------------------|-----------------------------------|-------------|------------------|--------|
|                                                             |                                                                                                                                                                                                  | DRAWN:                            | J.LEE       | DATE: OCT. 06/09 |        |
|                                                             |                                                                                                                                                                                                  | CHECKED:                          |             | DATE:            |        |
| TORONTO, ONTARIO                                            | THESE DRAWINGS AND SPECIFICATIONS ARE THE PROPERTY OF EDAC INC. AND SHALL NOT BE REPRODUCED, OR COPIED OR USED AS THE BASIS FOR THE MANUFACTURE OR SALE OF APPARATUS WITHOUT WRITTEN PERMISSION. | SCALE:                            | NTS         | SHEET :          | 2 OF 3 |
|                                                             |                                                                                                                                                                                                  | DRAWING                           | NUMBER      |                  | ISSUE  |
| YOUR CONNECTION TO QUALITY & SERVICE                        |                                                                                                                                                                                                  | 3                                 | 42 Assembly |                  | 1      |