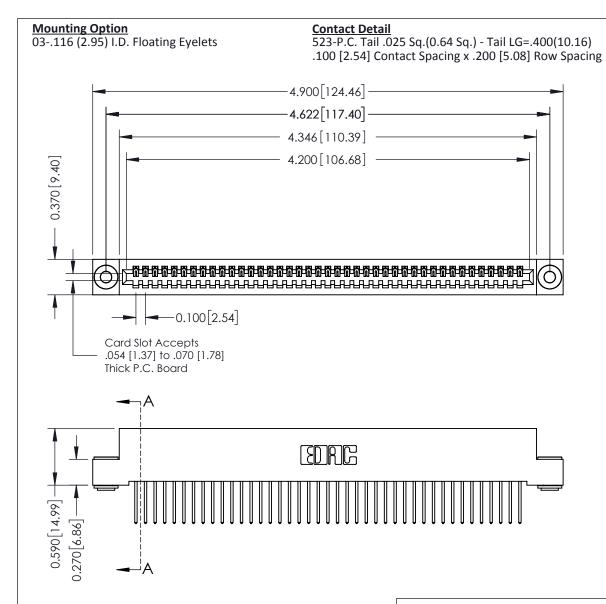

THIS IS A C.A.D. GENERATED DRAWING DO NOT MAKE MANUAL REVISIONS TO MASTER

ISSUE NUMBER

ORIGINAL

1

| 342 / 392 Card Edge Connector<br>Mounting Options |                                                                                                                                                                                               | ACAD REFERENCE NO. 342 ENG MASTER |                         |        |  |  |
|---------------------------------------------------|-----------------------------------------------------------------------------------------------------------------------------------------------------------------------------------------------|-----------------------------------|-------------------------|--------|--|--|
|                                                   |                                                                                                                                                                                               | DRAWN: J.LEE                      | DATE: <b>OCT. 06/09</b> |        |  |  |
|                                                   |                                                                                                                                                                                               | CHECKED:                          | DATE:                   |        |  |  |
| TORONTO, ONTARIO                                  | THESE DRAWINGS AND SPECIFICATIONS ARE THE PROPERTY OF EDAC INCAND SHALL NOT BE REPRODUCED,OR COPIED OR USED AS THE BASIS FOR THE MANUFACTURE OR SALE OF APPARATUS WITHOUT WRITTEN PERMISSION. | SCALE: NTS                        | SHEET :                 | 3 OF 3 |  |  |
|                                                   |                                                                                                                                                                                               | DRAWING NUMBER                    | •                       | ISSUE  |  |  |
| YOUR CONNECTION TO QUALITY & SERVICE              |                                                                                                                                                                                               | 342 Assembly                      |                         | 1      |  |  |