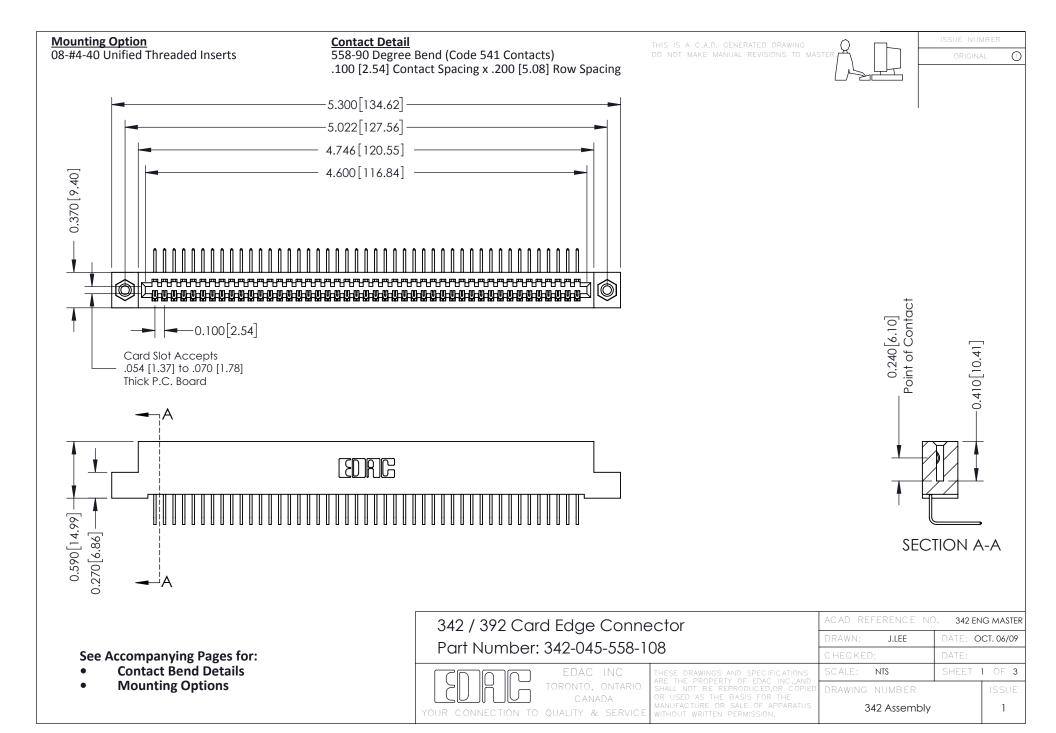

THIS IS A C.A.D. GENERATED DRAWING DO NOT MAKE MANUAL REVISIONS TO MASTER. ISSUE NUMBER

ORIGINAL

1



| 342 / 392 Series Card Edge Connector<br>Contact Bend Detail |                                                                                                                                                                                                  | ACAD REFERENCE NO. 342 ENG MASTER |             |                  |        |
|-------------------------------------------------------------|--------------------------------------------------------------------------------------------------------------------------------------------------------------------------------------------------|-----------------------------------|-------------|------------------|--------|
|