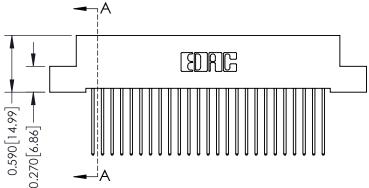

## **Mounting Option**

04-.156 (3.96) Dia. Mounting Holes

## **Contact Detail**

542-Wire Wrap .025 Sq.(0.64 Sq.) - Tail LG=.655(16.64) .100 [2.54] Contact Spacing x .200 [5.08] Row Spacing





## 0.410[10.41] SECTION A-A

## **See Accompanying Pages for:**

- **Contact Bend Details**
- **Mounting Options**

342 / 392 Card Edge Connector Part Number: 342-050-542-204

YOUR CONNECTION TO QUALITY & SERVICE

|   | ACAD REFERENCE NO | . 342 ENG MASTER |  |  |
|---|-------------------|------------------|--|--|
|   | DRAWN: J.LEE      | DATE: OCT. 06/09 |  |  |
|   | CHECKED:          | DATE:            |  |  |
| ) | SCALE: NTS        | SHEET 1 OF 3     |  |  |
| ) | DRAWING NUMBER    | ISSUE            |  |  |

342 Assembly

THIS IS A C.A.D. GENERATED DRAWING DO NOT MAKE MANUAL REVISIONS TO MASTER. ISSUE NUMBER

ORIGINAL

1



| 342 / 392 Series Card Edge | ACAD REFERENCE NO. 342 ENG MASTER