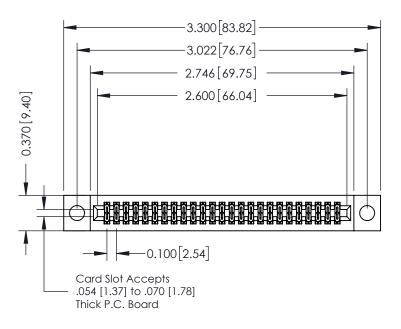

## **See Accompanying Pages for:**

- **Contact Bend Details**
- **Mounting Options**

342 / 392 Card Edge Connector Part Number: 342-050-542-204

YOUR CONNECTION TO QUALITY & SERVICE

|   | ACAD REFERENCE NO | . 342 ENG MASTER |  |  |
|---|-------------------|------------------|--|--|
|   | DRAWN: J.LEE      | DATE: OCT. 06/09 |  |  |
|   | CHECKED:          | DATE:            |  |  |
| ) | SCALE: NTS        | SHEET 1 OF 3     |  |  |
| ) | DRAWING NUMBER    | ISSUE            |  |  |