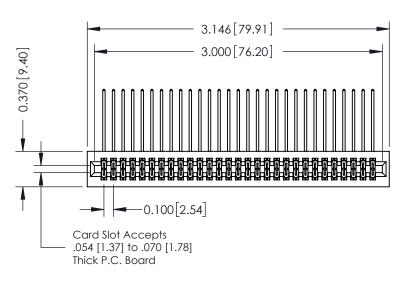

342 / 392 Card Edge Connector Part Number: 342-058-559-201

YOUR CONNECTION TO QUALITY & SERVICE

342 ENG MASTER J.LEE DATE: OCT. 06/09 NTS SHEET 1 OF 3

342 Assembly

THIS IS A C.A.D. GENERATED DRAWING DO NOT MAKE MANUAL REVISIONS TO MASTER. ISSUE NUMBER