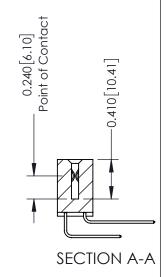

**Mounting Option** 01-No Mounting Lugs **Contact Detail** 

559-90 Degree Bend (Code 541 Contacts) .100 [2.54] Contact Spacing x .200 [5.08] Row Spacing

**See Accompanying Pages for:** 

- **Contact Bend Details**
- **Mounting Options**