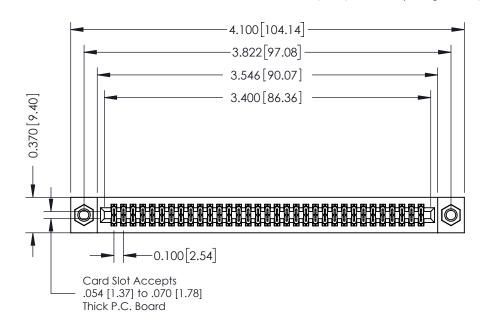

## **See Accompanying Pages for:**

- **Contact Bend Details**
- **Mounting Options**

342 / 392 Card Edge Connector Part Number: 342-066-541-207

YOUR CONNECTION TO QUALITY & SERVICE

342 ENG MASTER J.LEE DATE: OCT. 06/09 SHEET 1 OF 3

342 Assembly

THIS IS A C.A.D. GENERATED DRAWING DO NOT MAKE MANUAL REVISIONS TO MASTER. ISSUE NUMBER

ORIGINAL

1

| 342 / 392 Series Card Edge Connector<br>Contact Bend Detail |                                                                                                                                                                                                  | ACAD REFERENCE NO. 342 ENG MASTER |             |                  |        |
|-------------------------------------------------------------|--------------------------------------------------------------------------------------------------------------------------------------------------------------------------------------------------|-----------------------------------|-------------|------------------|--------|
|                                                             |                                                                                                                                                                                                  | DRAWN:                            | J.LEE       | DATE: OCT. 06/09 |        |
|                                                             |                                                                                                                                                                                                  | CHECKED:                          |             | DATE:            |        |
| TORONTO, ONTARIO                                            | THESE DRAWINGS AND SPECIFICATIONS ARE THE PROPERTY OF EDAC INC. AND SHALL NOT BE REPRODUCED, OR COPIED OR USED AS THE BASIS FOR THE MANUFACTURE OR SALE OF APPARATUS WITHOUT WRITTEN PERMISSION. | SCALE:                            | NTS         | SHEET :          | 2 OF 3 |
|                                                             |                                                                                                                                                                                                  | DRAWING                           | NUMBER      |                  | ISSUE  |
| YOUR CONNECTION TO QUALITY & SERVICE                        |                                                                                                                                                                                                  | 3                                 | 42 Assembly |                  | 1      |