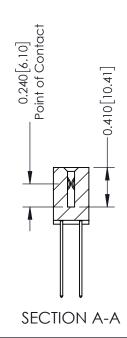

**Mounting Option** 

07-M3-0.5 Metric Threaded Inserts

**Contact Detail** 

541-Wire Wrap .025 Sq.(0.64 Sq.) - Tail LG=.760(19.30) .100 [2.54] Contact Spacing x .200 [5.08] Row Spacing