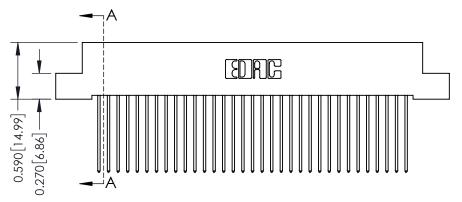

342 Assembly

THIS IS A C.A.D. GENERATED DRAWING DO NOT MAKE MANUAL REVISIONS TO MASTER. ISSUE NUMBER

ORIGINAL

1

| 342 / 392 Series Card Edge Connector<br>Contact Bend Detail |                                                                                                                                                                                                  | ACAD REFERENCE NO. 342 ENG MASTER |             |                  |        |
|-------------------------------------------------------------|--------------------------------------------------------------------------------------------------------------------------------------------------------------------------------------------------|-----------------------------------|-------------|------------------|--------|
|                                                             |                                                                                                                                                                                                  | DRAWN:                            | J.LEE       | DATE: OCT. 06/09 |        |
|                                                             |                                                                                                                                                                                                  | CHECKED:                          |             | DATE:            |        |
| TORONTO, ONTARIO                                            | THESE DRAWINGS AND SPECIFICATIONS ARE THE PROPERTY OF EDAC INC. AND SHALL NOT BE REPRODUCED, OR COPIED OR USED AS THE BASIS FOR THE MANUFACTURE OR SALE OF APPARATUS WITHOUT WRITTEN PERMISSION. | SCALE:                            | NTS         | SHEET :          | 2 OF 3 |
|                                                             |                                                                                                                                                                                                  | DRAWING                           | NUMBER      |                  | ISSUE  |
| YOUR CONNECTION TO QUALITY & SERVICE                        |                                                                                                                                                                                                  | 3                                 | 42 Assembly |                  | 1      |