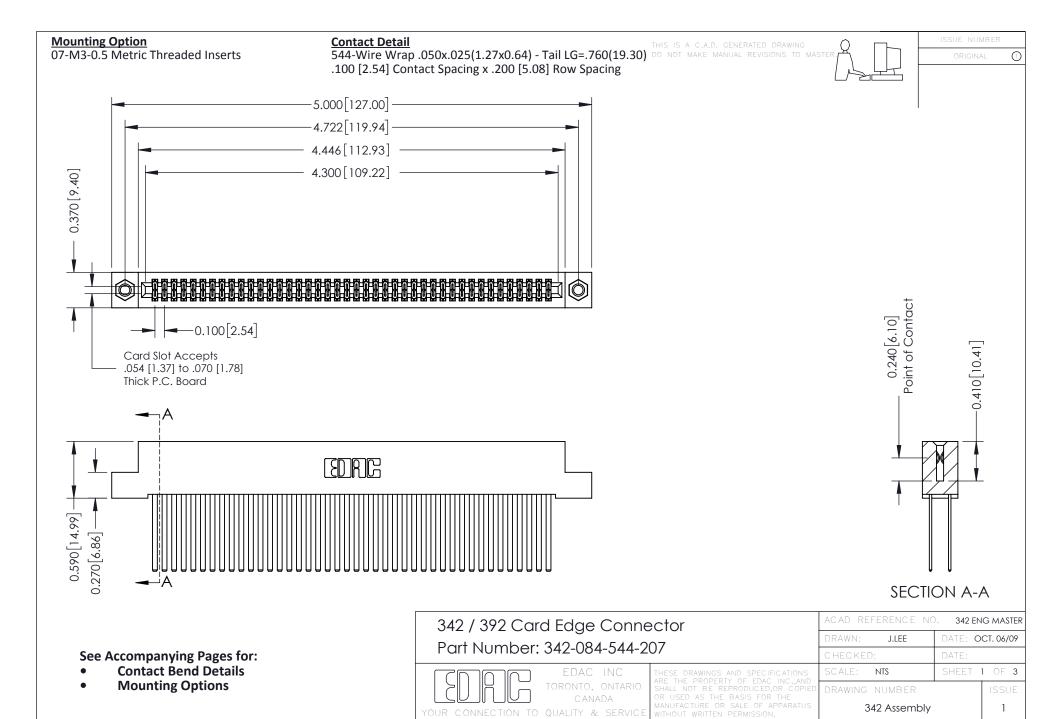

THIS IS A C.A.D. GENERATED DRAWING DO NOT MAKE MANUAL REVISIONS TO MASTER. ISSUE NUMBER

ORIGINAL

1



| 342 / 392 Series Card Edge Connector<br>Contact Bend Detail |                                                                                                                                                                                                  | ACAD REFERENCE NO. 342 ENG MASTER |             |                  |        |
|-------------------------------------------------------------|--------------------------------------------------------------------------------------------------------------------------------------------------------------------------------------------------|-----------------------------------|-------------|------------------|--------|
|