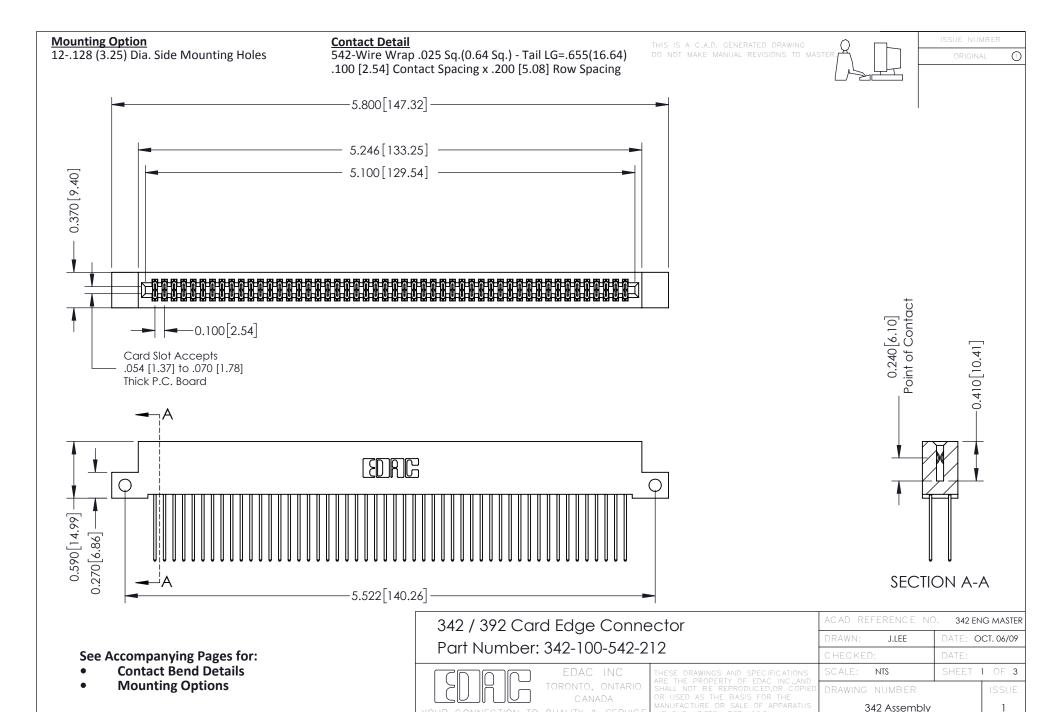

YOUR CONNECTION TO QUALITY & SERVICE

THIS IS A C.A.D. GENERATED DRAWING DO NOT MAKE MANUAL REVISIONS TO MASTER. ISSUE NUMBER

ORIGINAL

1



| 342 / 392 Series Card Edge Connector<br>Contact Bend Detail |                                                                                                                                                                                                  | ACAD REFERENCE NO. 342 ENG MASTER |             |                  |        |
|-------------------------------------------------------------|--------------------------------------------------------------------------------------------------------------------------------------------------------------------------------------------------|-----------------------------------|-------------|-----------