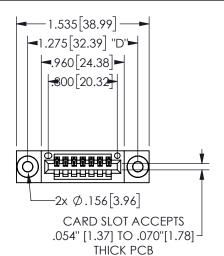

## 345/395 SERIES CARD EDGE CONNECTOR PART NUMBER: 345-007-544-603

YOUR CONNECTION TO QUALITY & SERVICE

**EDAC INC** TORONTO, ONTARIO CANADA

THESE DRAWINGS AND SPECIFICATIONS ARE THE PROPERTY OF EDAC INC.,AND SHALL NOT BE REPRODUCED, OR COPIED OR USED AS THE BASIS FOR THE MANUFACTURE OR SALE OF APPARATUS WITHOUT WRITTEN PERMISSION.

THIS IS A C.A.D. GENERATED DRAWING DO NOT MAKE MANUAL REVISIONS TO MASTER.

ISSUE NUMBER

ORIGINAL

1

<u>Contact Dimensions:</u> 544-Wire Wrap .050x.025(1.27x0.64) - Tail LG=.750(19.05)

.100 (2.54) Contact Spacing x .200 (5.08) Row Spacing