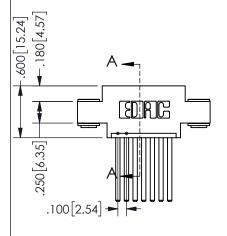

THIS IS A C.A.D. GENERATED DRAWING DO NOT MAKE MANUAL REVISIONS TO MASTER.

ISSUE NUMBER

ORIGINAL

1

<u>Contact Dimensions:</u> 544-Wire Wrap .050x.025(1.27x0.64) - Tail LG=.750(19.05)

.100 (2.54) Contact Spacing x .200 (5.08) Row Spacing

| JLCHON A-A          |         |           |  |
|---------------------|---------|-----------|--|
| ACAD REFERENCE NO.  | 345-ENC | G-MASTER  |  |
| DRAWN: R.STA.MONICA | DATE:MA | Y.16/2017 |  |
| CHECKED:            | DATE:   |           |  |
| SCALE: NTS          | SHEET   | OF 2      |  |
| DRAWING NUMBER      |         | ISSUE     |  |
| 345-ENG-MASTER      |         | 1         |  |
|                     |         |           |  |

SECTION A\_A

ISSUE NUMBER ORIGINAL

1

**Contact Code 558** 

Contact Code 559

**Contact Code 560** 

INSULATOR MATERIAL: THERMOPLASTIC POLYESTER, UL 94V-0 DAP MATERIAL AVAILABLE UPON REQUEST

CONTACT MATERIAL; COPPER ALLOY CONTACT PLATING: GOLD ON THE MATING AREA, TIN PLATING ON THE CONTACT TAILS, NICKEL UNDERPLATE