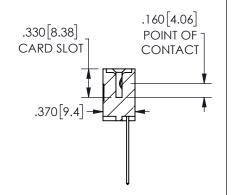

SECTION A\_A

ISSUE NUMBER ORIGINAL

1

**Contact Code 558** 

Contact Code 559

**Contact Code 560** 

INSULATOR MATERIAL: THERMOPLASTIC POLYESTER, UL 94V-0 DAP MATERIAL AVAILABLE UPON REQUEST

CONTACT MATERIAL; COPPER ALLOY CONTACT PLATING: GOLD ON THE MATING AREA, TIN PLATING ON THE CONTACT TAILS, NICKEL UNDERPLATE

## 345/395 SERIES CARD EDGE CONNECTOR CONTACT CODE 555,556,558,559,560 DIMENSIONS

YOUR CONNECTION TO QUALITY & SERVICE

**EDAC INC** TORONTO, ONTARIO CANADA

THESE DRAWINGS AND SPECIFICATIONS ARE THE PROPERTY OF EDAC INC.,AND SHALL NOT BE REPRODUCED, OR COPIED OR USED AS THE BASIS FOR THE MANUFACTURE OR SALE OF APPARATUS WITHOUT WRITTEN PERMISSION.