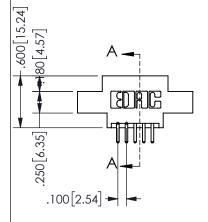

SECTION A-A

ISSUE NUMBER ORIGINAL

1

**Contact Code 558** 

Contact Code 559

**Contact Code 560** 

INSULATOR MATERIAL: THERMOPLASTIC POLYESTER, UL 94V-0

DAP MATERIAL AVAILABLE UPON REQUEST

CONTACT MATERIAL; COPPER ALLOY CONTACT PLATING: GOLD ON THE MATING AREA, TIN PLATING ON THE CONTACT TAILS, NICKEL UNDERPLATE

345/395 SERIES CARD EDGE CONNECTOR CONTACT CODE 555,556,558,559,560 DIMENSIONS