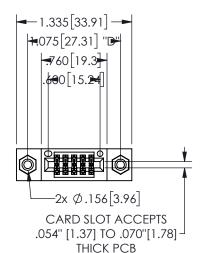

## 345/395 SERIES CARD EDGE CONNECTOR PART NUMBER: 345-010-520-808

YOUR CONNECTION TO QUALITY & SERVICE

**EDAC INC** TORONTO, ONTARIO CANADA

THESE DRAWINGS AND SPECIFICATIONS ARE THE PROPERTY OF EDAC INC.,AND SHALL NOT BE REPRODUCED, OR COPIED OR USED AS THE BASIS FOR THE MANUFACTURE OR SALE OF APPARATUS WITHOUT WRITTEN PERMISSION.

| 02011011717         |                   |        |  |
|---------------------|-------------------|--------|--|
| ACAD REFERENCE NO.  | 345-ENG- <i>N</i> | MASTER |  |
| DRAWN: R.STA.MONICA | DATE:MAY.1        | 6/2017 |  |
| CHECKED:            | DATE:             |        |  |
| SCALE: NTS          | SHEET 1           | OF 2   |  |
| DRAWING NUMBER      | 15                | SSUE   |  |
| 345-ENG-MASTER      |                   | 1      |  |