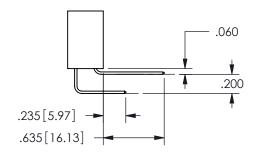

THIS IS A C.A.D. GENERATED DRAWING DO NOT MAKE MANUAL REVISIONS TO MASTER.

ISSUE NUMBER

ORIGINAL

1

<u>Contact Dimensions:</u>
520-P.C. Tail .030x.018(0.76x0.46) - Tail LG=.175(4.45)
.100 (2.54) Contact Spacing x .200 (5.08) Row Spacing

.160 4.06 .330[8.38] POINT OF CARD SLOT CONTACT .370 9.4

CONTACT MATERIAL; COPPER ALLOY CONTACT PLATING: GOLD ON THE MATING AREA, TIN PLATING ON THE CONTACT TAILS, NICKEL UNDERPLATE

345/395 SERIES CARD EDGE CONNECTOR CONTACT CODE 555,556,558,559,560 DIMENSIONS