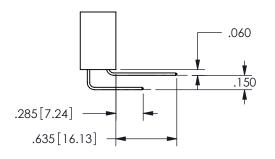

THIS IS A C.A.D. GENERATED DRAWING DO NOT MAKE MANUAL REVISIONS TO MASTER.

ISSUE NUMBER

ORIGINAL

1

<u>Contact Dimensions:</u>
520-P.C. Tail .030x.018(0.76x0.46) - Tail LG=.175(4.45)
.100 (2.54) Contact Spacing x .200 (5.08) Row Spacing

.160 4.06 .330[8.38] POINT OF CARD SLOT CONTACT .370 9.4

CONTACT MATERIAL; COPPER ALLOY CONTACT PLATING: GOLD ON THE MATING AREA, TIN PLATING ON THE CONTACT TAILS, NICKEL UNDERPLATE

345/395 SERIES CARD EDGE CONNECTOR CONTACT CODE 555,556,558,559,560 DIMENSIONS