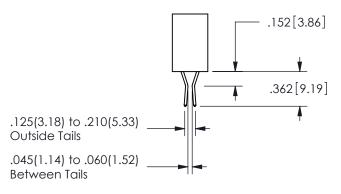

THIS IS A C.A.D. GENERATED DRAWING DO NOT MAKE MANUAL REVISIONS TO MASTER.

ISSUE NUMBER

ORIGINAL

1

**Contact Dimensions:** 524-P.C. Tail .018 Sq.(0.46 Sq.) - Tail LG=.175(4.45) .100 (2.54) Contact Spacing x .200 (5.08) Row Spacing

ISSUE NUMBER ORIGINAL

1

**Contact Code 558** 

Contact Code 559

**Contact Code 560** 

INSULATOR MATERIAL: THERMOPLASTIC POLYESTER, UL 94V-0 DAP MATERIAL AVAILABLE UPON REQUEST

CONTACT MATERIAL; COPPER ALLOY CONTACT PLATING: GOLD ON THE MATING AREA, TIN PLATING ON THE CONTACT TAILS, NICKEL UNDERPLATE