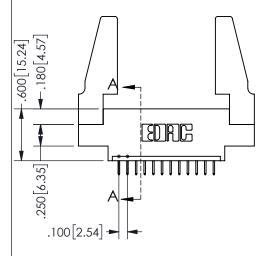

.160 4.06 .330[8.38] POINT OF **CARD SLOT** CONTACT .370 9.4

## **SECTION A-A**

345/395 SERIES CARD EDGE CONNECTOR PART NUMBER: 345-012-524-688

**EDAC INC** TORONTO, ONTARIO CANADA

THESE DRAWINGS AND SPECIFICATIONS ARE THE PROPERTY OF EDAC INC., AND SHALL NOT BE REPRODUCED, OR COPIED OR USED AS THE BASIS FOR THE MANUFACTURE OR SALE OF APPARATUS WITHOUT WRITTEN PERMISSION.