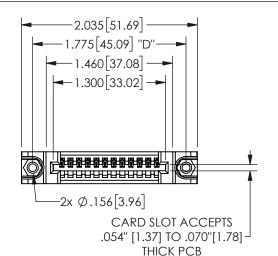

## **SECTION A-A**

345/395 SERIES CARD EDGE CONNECTOR PART NUMBER: 345-012-524-688

**EDAC INC** TORONTO, ONTARIO CANADA

THESE DRAWINGS AND SPECIFICATIONS ARE THE PROPERTY OF EDAC INC., AND SHALL NOT BE REPRODUCED, OR COPIED OR USED AS THE BASIS FOR THE MANUFACTURE OR SALE OF APPARATUS WITHOUT WRITTEN PERMISSION.

| ACAD REFERENCE NO.  | 345-ENC | G-MASTER  |
|---------------------|---------|-----------|
| DRAWN: R.STA.MONICA | DATEMA  | Y.16/2017 |
| CHECKED:            | DATE:   |           |
| SCALE: NTS          | SHEET   | OF 2      |
| DRAWING NUMBER      |         | ISSUE     |
| 345-ENG-MASTER      |         | 1         |
|                     |         |           |