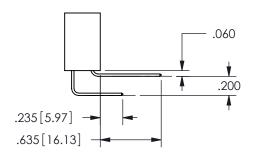

THIS IS A C.A.D. GENERATED DRAWING DO NOT MAKE MANUAL REVISIONS TO MASTER.

ISSUE NUMBER

ORIGINAL

1

**Contact Dimensions:** 524-P.C. Tail .018 Sq.(0.46 Sq.) - Tail LG=.175(4.45) .100 (2.54) Contact Spacing x .200 (5.08) Row Spacing

ISSUE NUMBER ORIGINAL

1

**Contact Code 558** 

Contact Code 559

**Contact Code 560** 

INSULATOR MATERIAL: THERMOPLASTIC POLYESTER, UL 94V-0 DAP MATERIAL AVAILABLE UPON REQUEST

CONTACT MATERIAL; COPPER ALLOY CONTACT PLATING: GOLD ON THE MATING AREA, TIN PLATING ON THE CONTACT TAILS, NICKEL UNDERPLATE