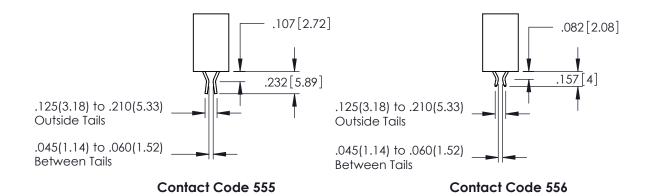

**Contact Code 558** 

Contact Code 559

**Contact Code 560** 

INSULATOR MATERIAL: THERMOPLASTIC POLYESTER, UL 94V-0

DAP MATERIAL AVAILABLE UPON REQUEST

CONTACT MATERIAL; COPPER ALLOY CONTACT PLATING: GOLD ON THE MATING AREA, TIN PLATING ON THE CONTACT TAILS, NICKEL UNDERPLATE

345/395 SERIES CARD EDGE CONNECTOR CONTACT CODE 555,556,558,559,560 DIMENSIONS

YOUR CONNECTION TO QUALITY & SERVICE

|    | ACAD REFERENCE NO   | . 345-ENG-MASTER |  |  |  |
|----|---------------------|------------------|--|--|--|
| 2  | DRAWN: R.STA.MONICA | DATE:MAY.16/2017 |  |  |  |
| J  | CHECKED:            | DATE:            |  |  |  |
| )  | SCALE: 1:1          | SHEET 2 OF 2     |  |  |  |
| ED | DRAWING NUMBER      | ISSUE            |  |  |  |