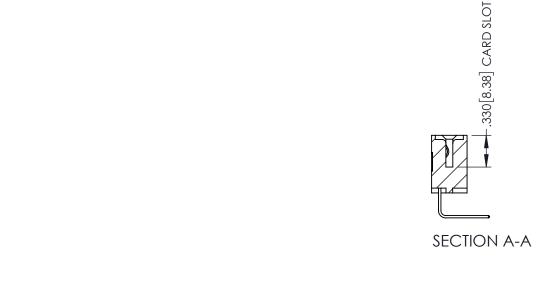

Contact Dimensions: 558-90 Degree Bend (Code 541 Contacts) See Sheet 2 for Contact Code 555, 556, 558, 559, 560 Dimensions

THIS IS A C.A.D. GENERATED DRAWING DO NOT MAKE MANUAL REVISIONS TO MASTER.

1220F NOWREL