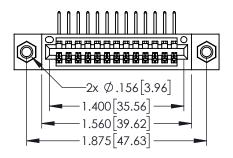

ORIGINAL

- INSULATOR MATERIAL: THERMOPLASTIC PBT BLACK, UL 94V-0
- CONTACT MATERIAL; COPPER TIN ALLOY
   CONTACT PLATING: GOLD ON THE MATING AREA, TIN PLATING ON THE CONTACT TAILS, NICKEL UNDERPLATE

| 345/395 SERIES CARD EDGE CONNECTOR PART NUMBER: 345-013-558-107 |                   |                                                                                                                                                                                                 | ACAD REFERENCE NO. 345-ENG-MASTER |              |         |           |
|-----------------------------------------------------------------|-------------------|-------------------------------------------------------------------------------------------------------------------------------------------------------------------------------------------------|-----------------------------------|--------------|---------|-----------|
|                                                                 |                   |                                                                                                                                                                                                 | DRAWN:                            | R.STA.MONICA | DATE:MA | Y.16/2017 |
|                                                                 |                   |                                                                                                                                                                                                 | CHECKED:                          |              | DATE:   |           |
| CANADA CANADA                                                   |                   | THESE DRAWINGS AND SPECIFICATIONS ARE THE PROPERTY OF EDAC INC.,AND SHALL NOT BE REPRODUCED,OR COPIED OR USED AS THE BASIS FOR THE MANUFACTURE OR SALE OF APPARATUS WITHOUT WRITTEN PERMISSION. | SCALE:                            | 1:1          | SHEET 1 | OF 2      |
|                                                                 | TORONTO, ONTARIO  |                                                                                                                                                                                                 | DRAWING                           | NUMBER       |         | ISSUE     |
|                                                                 | 071111071         |                                                                                                                                                                                                 | 345-ENG-MASTER                    |              |         | 1         |
| YOUR CONNECTION TO                                              | QUALITY & SERVICE |                                                                                                                                                                                                 |                                   |              |         |           |