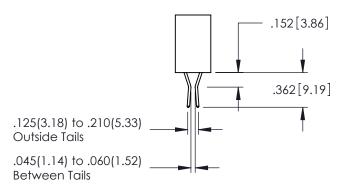

**Contact Code 558** 

Contact Code 559

**Contact Code 560** 

INSULATOR MATERIAL: THERMOPLASTIC POLYESTER, UL 94V-0

DAP MATERIAL AVAILABLE UPON REQUEST

CONTACT MATERIAL; COPPER ALLOY CONTACT PLATING: GOLD ON THE MATING AREA, TIN PLATING ON THE CONTACT TAILS, NICKEL UNDERPLATE

345/395 SERIES CARD EDGE CONNECTOR CONTACT CODE 555,556,558,559,560 DIMENSIONS

YOUR CONNECTION TO QUALITY & SERVICE

|    | ACAD REFERENCE NO   | . 345-ENG-MASTER |  |  |  |
|----|---------------------|------------------|--|--|--|
| 2  | DRAWN: R.STA.MONICA | DATE:MAY.16/2017 |  |  |  |
| J  | CHECKED:            | DATE:            |  |  |  |
| )  | SCALE: 1:1          | SHEET 2 OF 2     |  |  |  |
| ED | DRAWING NUMBER      | ISSUE            |  |  |  |