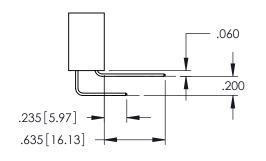

Contact Dimensions: 558-90 Degree Bend (Code 541 Contacts) See Sheet 2 for Contact Code 555, 556, 558, 559, 560 Dimensions

THIS IS A C.A.D. GENERATED DRAWING DO NOT MAKE MANUAL REVISIONS TO MASTER.

1220F NOWREL