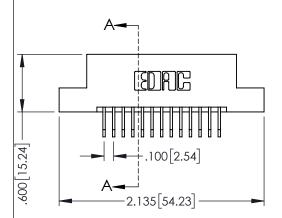

ORIGINAL

- INSULATOR MATERIAL: THERMOPLASTIC PBT BLACK, UL 94V-0
- CONTACT MATERIAL; COPPER TIN ALLOY
   CONTACT PLATING: GOLD ON THE MATING AREA, TIN PLATING ON THE CONTACT TAILS, NICKEL UNDERPLATE

| 345/395 SERIES CARD EDGE CONNECTOR PART NUMBER: 345-013-558-107 |                   |                                                                                                                                                                                                 | ACAD REFERENCE NO. 345-ENG-MASTER |              |         |           |
|-----------------------------------------------------------------|-------------------|-------------------------------------------------------------------------------------------------------------------------------------------------------------------------------------------------|-----------------------------------|--------------|---------|-----------|
|                                                                 |                   |                                                                                                                                                                                                 | DRAWN:                            | R.STA.MONICA | DATE:MA | Y.16/2017 |
|                                                                 |                   |                                                                                                                                                                                                 | CHECKED:                          |              | DATE:   |           |
| CANADA CANADA                                                   |                   | THESE DRAWINGS AND SPECIFICATIONS ARE THE PROPERTY OF EDAC INC.,AND SHALL NOT BE REPRODUCED,OR COPIED OR USED AS THE BASIS FOR THE MANUFACTURE OR SALE OF APPARATUS WITHOUT WRITTEN PERMISSION. | SCALE:                            | 1:1          | SHEET 1 | OF 2      |
|                                                                 | TORONTO, ONTARIO  |                                                                                                                                                                                                 | DRAWING                           | NUMBER       |         | ISSUE     |
|                                                                 | 071111071         |                                                                                                                                                                                                 | 345-ENG-MASTER                    |              |         | 1         |
| YOUR CONNECTION TO                                              | QUALITY & SERVICE |                                                                                                                                                                                                 |                                   |              |         |           |