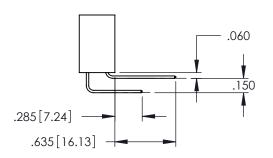

**Contact Code 558** 

Contact Code 559

**Contact Code 560** 

INSULATOR MATERIAL: THERMOPLASTIC POLYESTER, UL 94V-0

DAP MATERIAL AVAILABLE UPON REQUEST

CONTACT MATERIAL; COPPER ALLOY CONTACT PLATING: GOLD ON THE MATING AREA, TIN PLATING ON THE CONTACT TAILS, NICKEL UNDERPLATE

345/395 SERIES CARD EDGE CONNECTOR CONTACT CODE 555,556,558,559,560 DIMENSIONS

YOUR CONNECTION TO QUALITY & SERVICE

|    | ACAD REFERENCE NO   | . 345-ENG-MASTER |  |  |  |
|----|---------------------|------------------|--|--|--|
| 2  | DRAWN: R.STA.MONICA | DATE:MAY.16/2017 |  |  |  |
| J  | CHECKED:            | DATE:            |  |  |  |
| )  | SCALE: 1:1          | SHEET 2 OF 2     |  |  |  |
| ED | DRAWING NUMBER      | ISSUE            |  |  |  |