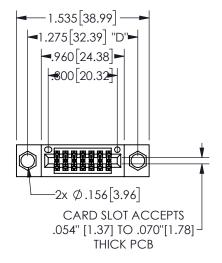

THIS IS A C.A.D. GENERATED DRAWING DO NOT MAKE MANUAL REVISIONS TO MASTER.

ISSUE NUMBER

ORIGINAL

1

<u>Contact Dimensions:</u>
542-Wire Wrap .025 Sq.(0.64 Sq.) - Tail LG=.645(16.38)
.100 (2.54) Contact Spacing x .200 (5.08) Row Spacing

.160 4.06 .330[8.38] POINT OF CARD SLOT CONTACT .370 9.4 .150 [3.81]

345/395 SERIES CARD EDGE CONNECTOR PART NUMBER: 345-014-542-504

YOUR CONNECTION TO QUALITY & SERVICE

**EDAC INC** TORONTO, ONTARIO CANADA