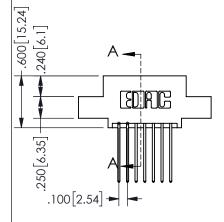

THIS IS A C.A.D. GENERATED DRAWING DO NOT MAKE MANUAL REVISIONS TO MASTER.

ISSUE NUMBER

ORIGINAL

1

<u>Contact Dimensions:</u>
542-Wire Wrap .025 Sq.(0.64 Sq.) - Tail LG=.645(16.38)
.100 (2.54) Contact Spacing x .200 (5.08) Row Spacing

.160 4.06 .330[8.38] POINT OF CARD SLOT CONTACT .370 9.4 .150 [3.81]

345/395 SERIES CARD EDGE CONNECTOR PART NUMBER: 345-014-542-504

YOUR CONNECTION TO QUALITY & SERVICE

**EDAC INC** TORONTO, ONTARIO CANADA