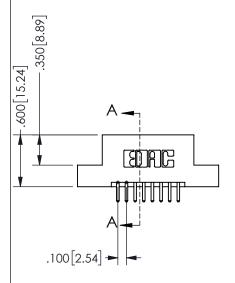

## 345/395 SERIES CARD EDGE CONNECTOR PART NUMBER: 345-016-520-204

YOUR CONNECTION TO QUALITY & SERVICE

**EDAC INC** TORONTO, ONTARIO CANADA

THESE DRAWINGS AND SPECIFICATIONS ARE THE PROPERTY OF EDAC INC.,AND SHALL NOT BE REPRODUCED, OR COPIED OR USED AS THE BASIS FOR THE MANUFACTURE OR SALE OF APPARATUS WITHOUT WRITTEN PERMISSION.

| 02011011717         |                  |
|---------------------|------------------|
| ACAD REFERENCE NO.  | 345-ENG-MASTER   |
| DRAWN: R.STA.MONICA | DATE:MAY.16/2017 |
| CHECKED:            | DATE:            |
| SCALE: NTS          | SHEET 1 OF 2     |
| DRAWING NUMBER      | ISSUE            |
| 345-ENG-MASTER      | 1                |