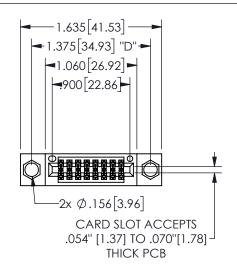

## 345/395 SERIES CARD EDGE CONNECTOR PART NUMBER: 345-016-520-204

YOUR CONNECTION TO QUALITY & SERVICE

**EDAC INC** TORONTO, ONTARIO CANADA

THESE DRAWINGS AND SPECIFICATIONS ARE THE PROPERTY OF EDAC INC.,AND SHALL NOT BE REPRODUCED, OR COPIED OR USED AS THE BASIS FOR THE MANUFACTURE OR SALE OF APPARATUS WITHOUT WRITTEN PERMISSION.

| 02011011717         |                  |
|---------------------|------------------|
| ACAD REFERENCE NO.  | 345-ENG-MASTER   |
| DRAWN: R.STA.MONICA | DATE:MAY.16/2017 |
| CHECKED:            | DATE:            |
| SCALE: NTS          | SHEET 1 OF 2     |
| DRAWING NUMBER      | ISSUE            |
| 345-ENG-MASTER      | 1                |