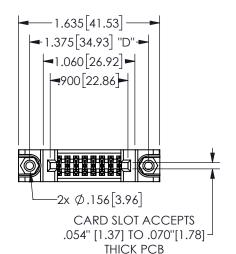

.160 4.06 .330[8.38] POINT OF CARD SLOT CONTACT .370 9.4

## SECTION A-A

345/395 SERIES CARD EDGE CONNECTOR PART NUMBER: 345-016-520-588

**EDAC INC** TORONTO, ONTARIO CANADA

THESE DRAWINGS AND SPECIFICATIONS ARE THE PROPERTY OF EDAC INC.,AND SHALL NOT BE REPRODUCED, OR COPIED OR USED AS THE BASIS FOR THE MANUFACTURE OR SALE OF APPARATUS WITHOUT WRITTEN PERMISSION.