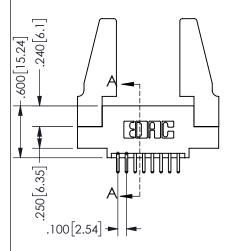

## SECTION A-A

345/395 SERIES CARD EDGE CONNECTOR PART NUMBER: 345-016-520-588

**EDAC INC** TORONTO, ONTARIO CANADA

THESE DRAWINGS AND SPECIFICATIONS ARE THE PROPERTY OF EDAC INC.,AND SHALL NOT BE REPRODUCED, OR COPIED OR USED AS THE BASIS FOR THE MANUFACTURE OR SALE OF APPARATUS WITHOUT WRITTEN PERMISSION.