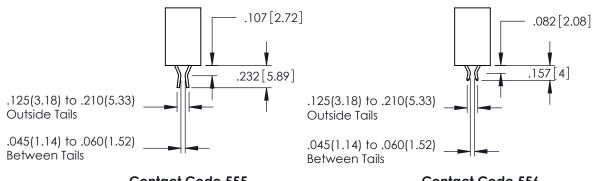

SECTION A-A

**Contact Code 555** 

**Contact Code 556** 

**Contact Code 558** 

Contact Code 559

**Contact Code 560** 

INSULATOR MATERIAL: THERMOPLASTIC POLYESTER, UL 94V-0

DAP MATERIAL AVAILABLE UPON REQUEST

CONTACT MATERIAL; COPPER ALLOY CONTACT PLATING: GOLD ON THE MATING AREA, TIN PLATING ON THE CONTACT TAILS, NICKEL UNDERPLATE

345/395 SERIES CARD EDGE CONNECTOR CONTACT CODE 555,556,558,559,560 DIMENSIONS