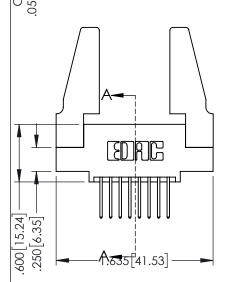

<u>Contact Dimensions:</u>
523-P.C. Tail .025 Sq.(0.64 Sq.) - Tail LG=.390(9.91)
.100 (2.54) Contact Spacing x .200 (5.08) Row Spacing

THIS IS A C.A.D. GENERATED DRAWING
DO NOT MAKE MANUAL REVISIONS TO MASTI

SSUE NUMBER

ORIGINAL

.160[4.06] POINT OF CONTACT

50 [3.81]

.330[8.38] CARD SLOT

1

- INSULATOR MATERIAL: THERMOPLASTIC PBT BLACK, UL 94V-0
   CONTACT MATERIAL: COPPER TIN ALLOY
- CONTACT MATERIAL; COPPER TIN ALLOY
   CONTACT PLATING: GOLD ON THE MATING AREA, TIN PLATING ON THE CONTACT TAILS, NICKEL UNDERPLATE

| 345/395 SERIES CARD EDGE CONN<br>PART NUMBER: 345-016-523-588 | IECTOR |
|---------------------------------------------------------------|--------|

EDAC INC TORONTO, ONTARIO CANADA

YOUR CONNECTION TO QUALITY & SERVICE