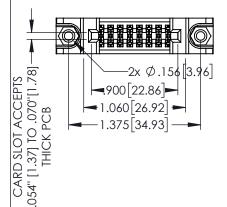

<u>Contact Dimensions:</u>
523-P.C. Tail .025 Sq.(0.64 Sq.) - Tail LG=.390(9.91)
.100 (2.54) Contact Spacing x .200 (5.08) Row Spacing

THIS IS A C.A.D. GENERATED DRAWING
DO NOT MAKE MANUAL REVISIONS TO MASTI

SSUE NUMBER

ORIGINAL

.160[4.06] POINT OF CONTACT

50 [3.81]

.330[8.38] CARD SLOT

1

- INSULATOR MATERIAL: THERMOPLASTIC PBT BLACK, UL 94V-0
   CONTACT MATERIAL: COPPER TIN ALLOY
- CONTACT MATERIAL; COPPER TIN ALLOY
   CONTACT PLATING: GOLD ON THE MATING AREA, TIN PLATING ON THE CONTACT TAILS, NICKEL UNDERPLATE

| 345/395 SERIES CARD EDGE CONN<br>PART NUMBER: 345-016-523-588 | IECTOR |
|---------------------------------------------------------------|--------|

EDAC INC TORONTO, ONTARIO CANADA

YOUR CONNECTION TO QUALITY & SERVICE