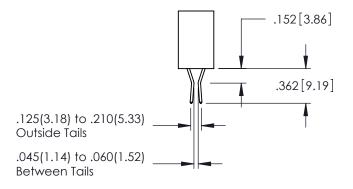

SECTION A-A

**Contact Code 555** 

**Contact Code 556** 

**Contact Code 558** 

Contact Code 559

**Contact Code 560** 

INSULATOR MATERIAL: THERMOPLASTIC POLYESTER, UL 94V-0

DAP MATERIAL AVAILABLE UPON REQUEST

CONTACT MATERIAL; COPPER ALLOY CONTACT PLATING: GOLD ON THE MATING AREA, TIN PLATING ON THE CONTACT TAILS, NICKEL UNDERPLATE

345/395 SERIES CARD EDGE CONNECTOR CONTACT CODE 555,556,558,559,560 DIMENSIONS