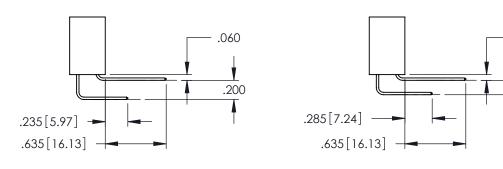

SECTION A-A

**Contact Code 555** 

**Contact Code 556** 

**Contact Code 558** 

Contact Code 559

**Contact Code 560** 

INSULATOR MATERIAL: THERMOPLASTIC POLYESTER, UL 94V-0

DAP MATERIAL AVAILABLE UPON REQUEST

CONTACT MATERIAL; COPPER ALLOY CONTACT PLATING: GOLD ON THE MATING AREA, TIN PLATING ON THE CONTACT TAILS, NICKEL UNDERPLATE

345/395 SERIES CARD EDGE CONNECTOR CONTACT CODE 555,556,558,559,560 DIMENSIONS

.060

.150

YOUR CONNECTION TO QUALITY & SERVICE

|   | ACAD REFERENCE NO   | . 345-ENG-MASTER |
|---|---------------------|------------------|
|   | DRAWN: R.STA.MONICA | DATE:MAY.16/2017 |
|   | CHECKED:            | DATE:            |
|   | SCALE: 1:1          | SHEET 2 OF 2     |
| D | DRAWING NUMBER      | ISSUE            |