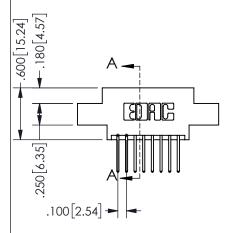

## SECTION A-A

345/395 SERIES CARD EDGE CONNECTOR PART NUMBER: 345-016-523-802

**EDAC INC** TORONTO, ONTARIO CANADA

THESE DRAWINGS AND SPECIFICATIONS ARE THE PROPERTY OF EDAC INC.,AND SHALL NOT BE REPRODUCED, OR COPIED OR USED AS THE BASIS FOR THE MANUFACTURE OR SALE OF APPARATUS WITHOUT WRITTEN PERMISSION.

THIS IS A C.A.D. GENERATED DRAWING DO NOT MAKE MANUAL REVISIONS TO MASTER.

ISSUE NUMBER

ORIGINAL

1

<u>Contact Dimensions:</u>
523-P.C. Tail .025 Sq.(0.64 Sq.) - Tail LG=.390(9.91)
.100 (2.54) Contact Spacing x .200 (5.08) Row Spacing