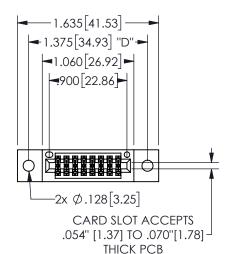

## SECTION A-A

345/395 SERIES CARD EDGE CONNECTOR PART NUMBER: 345-016-523-802

**EDAC INC** TORONTO, ONTARIO CANADA

THESE DRAWINGS AND SPECIFICATIONS ARE THE PROPERTY OF EDAC INC.,AND SHALL NOT BE REPRODUCED, OR COPIED OR USED AS THE BASIS FOR THE MANUFACTURE OR SALE OF APPARATUS WITHOUT WRITTEN PERMISSION.

THIS IS A C.A.D. GENERATED DRAWING DO NOT MAKE MANUAL REVISIONS TO MASTER.

ISSUE NUMBER

ORIGINAL

1

<u>Contact Dimensions:</u>
523-P.C. Tail .025 Sq.(0.64 Sq.) - Tail LG=.390(9.91)
.100 (2.54) Contact Spacing x .200 (5.08) Row Spacing