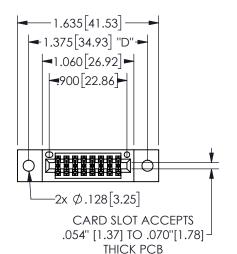

## 345/395 SERIES CARD EDGE CONNECTOR PART NUMBER: 345-016-556-502

YOUR CONNECTION TO QUALITY & SERVICE

**EDAC INC** TORONTO, ONTARIO CANADA

THESE DRAWINGS AND SPECIFICATIONS ARE THE PROPERTY OF EDAC INC.,AND SHALL NOT BE REPRODUCED, OR COPIED OR USED AS THE BASIS FOR THE MANUFACTURE OR SALE OF APPARATUS WITHOUT WRITTEN PERMISSION.

|                    | ٠.            |                | , , , , , |
|--------------------|---------------|----------------|-----------|
| ACAD REFERENCE NO. |               | 345-ENG-MASTER |           |
| DRAWN:             | R.STA.MONICA  | DATEMA         | Y.16/2017 |
| CHECKED:           |               | DATE:          |           |
| SCALE:             | NTS           | SHEET          | OF 2      |
| DRAWING            | NUMBER        |                | ISSUE     |
| 3                  | 45-ENG-MASTER |                | 1         |