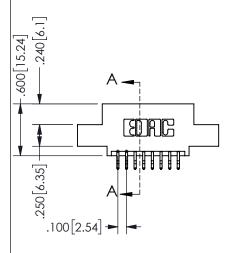

## 345/395 SERIES CARD EDGE CONNECTOR PART NUMBER: 345-016-556-502

YOUR CONNECTION TO QUALITY & SERVICE

**EDAC INC** TORONTO, ONTARIO CANADA

THESE DRAWINGS AND SPECIFICATIONS ARE THE PROPERTY OF EDAC INC.,AND SHALL NOT BE REPRODUCED, OR COPIED OR USED AS THE BASIS FOR THE MANUFACTURE OR SALE OF APPARATUS WITHOUT WRITTEN PERMISSION.

|                    | ٠.            |                | , , , , , |
|--------------------|---------------|----------------|-----------|
| ACAD REFERENCE NO. |               | 345-ENG-MASTER |           |
| DRAWN:             | R.STA.MONICA  | DATEMA         | Y.16/2017 |
| CHECKED:           |               | DATE:          |           |
| SCALE:             | NTS           | SHEET          | OF 2      |
| DRAWING            | NUMBER        |                | ISSUE     |
| 3                  | 45-ENG-MASTER |                | 1         |