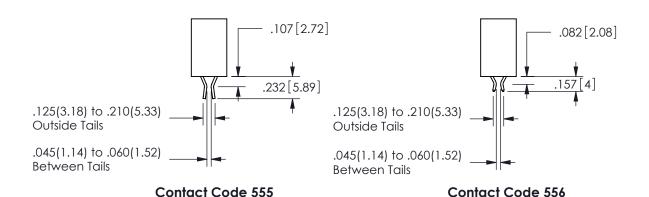

## <u>Contact Dimensions:</u> 556-Extender Board Bend (Code 520 Contacts) See Sheet 2 for Contact Code 555, 556, 558, 559, 560 **Dimensions**

.160 4.06 .330[8.38] POINT OF CARD SLOT CONTACT

SECTION A-A

ISSUE NUMBER ORIGINAL

1

**Contact Code 558** 

Contact Code 559

**Contact Code 560** 

INSULATOR MATERIAL: THERMOPLASTIC POLYESTER, UL 94V-0 DAP MATERIAL AVAILABLE UPON REQUEST

CONTACT MATERIAL; COPPER ALLOY CONTACT PLATING: GOLD ON THE MATING AREA, TIN PLATING ON THE CONTACT TAILS, NICKEL UNDERPLATE

## 345/395 SERIES CARD EDGE CONNECTOR CONTACT CODE 555,556,558,559,560 DIMENSIONS

YOUR CONNECTION TO QUALITY & SERVICE

**EDAC INC** TORONTO, ONTARIO CANADA

THESE DRAWINGS AND SPECIFICATIONS ARE THE PROPERTY OF EDAC INC.,AND SHALL NOT BE REPRODUCED, OR COPIED OR USED AS THE BASIS FOR THE MANUFACTURE OR SALE OF APPARATUS WITHOUT WRITTEN PERMISSION.

|  | ACAD REFERENCE NO.  | 345-ENG-MASTER   |  |
|--|---------------------|------------------|--|
|  | DRAWN: R.STA.MONICA | DATE:MAY.16/2017 |  |
|  | CHECKED:            | DATE:            |  |
|  | SCALE: 1:1          | SHEET 2 OF 2     |  |
|  | DRAWING NUMBER      | ISSUE            |  |
|  | 0.45 5110 1440750   | ,                |  |