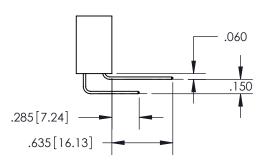

ORIGINAL 1

ISSUE NUMBER

.107[2.72] .082[2.08]

**Contact Code 558** 

Contact Code 559

**Contact Code 560** 

- INSULATOR MATERIAL: THERMOPLASTIC POLYESTER, UL 94V-0
- DAP MATERIAL AVAILABLE UPON REQUEST
- CONTACT MATERIAL; COPPER ALLOY

## 345/395 SERIES CARD EDGE CONNECTOR CONTACT CODE 555,556,558,559,560 DIMENSIONS

**EDAC INC** TORONTO, ONTARIO CANADA

THESE DRAWINGS AND SPECIFICATIONS ARE THE PROPERTY OF EDAC INC.,AND SHALL NOT BE REPRODUCED, OR COPIED OR USED AS THE BASIS FOR THE MANUFACTURE OR SALE OF APPARATUS WITHOUT WRITTEN PERMISSION.