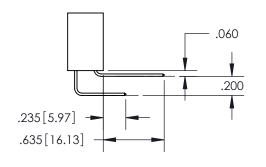

ORIGINAL 1

ISSUE NUMBER

.107[2.72] .082[2.08]

**Contact Code 558** 

Contact Code 559

**Contact Code 560** 

- INSULATOR MATERIAL: THERMOPLASTIC POLYESTER, UL 94V-0
- DAP MATERIAL AVAILABLE UPON REQUEST
- CONTACT MATERIAL; COPPER ALLOY

## 345/395 SERIES CARD EDGE CONNECTOR CONTACT CODE 555,556,558,559,560 DIMENSIONS

**EDAC INC** TORONTO, ONTARIO CANADA

THESE DRAWINGS AND SPECIFICATIONS ARE THE PROPERTY OF EDAC INC.,AND SHALL NOT BE REPRODUCED, OR COPIED OR USED AS THE BASIS FOR THE MANUFACTURE OR SALE OF APPARATUS WITHOUT WRITTEN PERMISSION.