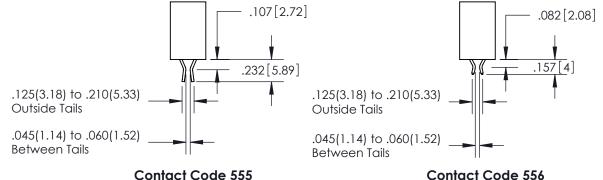

ORIGINAL 1

ISSUE NUMBER

.107[2.72] .082[2.08]

**Contact Code 558** 

Contact Code 559

**Contact Code 560** 

- INSULATOR MATERIAL: THERMOPLASTIC POLYESTER, UL 94V-0
- DAP MATERIAL AVAILABLE UPON REQUEST
- CONTACT MATERIAL; COPPER ALLOY

**Outside Tails** 

Between Tails

| ACAD REFERENCE NO.  | 345-ENG-MASTER   |
|---------------------|------------------|
| DRAWN: R.STA.MONICA | DATE:MAY.16/2017 |
| CHECKED:            | DATE:            |
| SCALE: 1:1          | SHEET 2 OF 2     |
| DRAWING NUMBER      | ISSUE            |
| 345-ENG-MASTER      | 1                |