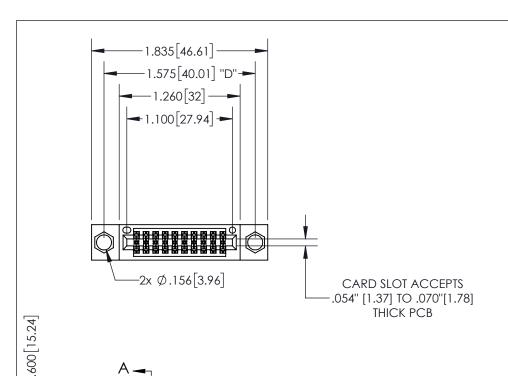

THIS IS A C.A.D. GENERATED DRAWING DO NOT MAKE MANUAL REVISIONS TO MASTER.

ISSUE NUMBER

ORIGINAL

1

SECTION A-A

<u>Contact Dimensions:</u> 500-Wire Hole .050x.025(1.27x0.64) - Tail LG=.260(6.60)

.100 (2.54) Contact Spacing x .200 (5.08) Row Spacing

INSULATOR MATERIAL: THERMOPLASTIC PBT, UL 94V-0 CONTACT MATERIAL; COPPER TIN ALLOY CONTACT PLATING: GOLD ON THE MATING AREA, TIN PLATING ON THE CONTACT TAILS, NICKEL UNDERPLATE

EDRG

345/395 SERIES CARD EDGE CONNECTOR PART NUMBER: 345-020-500-204