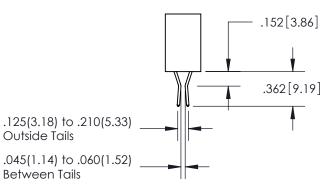

ORIGINAL 1

ISSUE NUMBER

.107[2.72] .082[2.08]

**Contact Code 558** 

Contact Code 559

**Contact Code 560** 

- INSULATOR MATERIAL: THERMOPLASTIC POLYESTER, UL 94V-0
- DAP MATERIAL AVAILABLE UPON REQUEST
- CONTACT MATERIAL; COPPER ALLOY

## 345/395 SERIES CARD EDGE CONNECTOR CONTACT CODE 555,556,558,559,560 DIMENSIONS

**EDAC INC** TORONTO, ONTARIO CANADA

THESE DRAWINGS AND SPECIFICATIONS ARE THE PROPERTY OF EDAC INC.,AND SHALL NOT BE REPRODUCED, OR COPIED OR USED AS THE BASIS FOR THE MANUFACTURE OR SALE OF APPARATUS WITHOUT WRITTEN PERMISSION.

**Outside Tails** 

Between Tails

| ACAD REFERENCE NO.  | 345-ENG-MASTER   |
|---------------------|------------------|
| DRAWN: R.STA.MONICA | DATE:MAY.16/2017 |
| CHECKED:            | DATE:            |
| SCALE: 1:1          | SHEET 2 OF 2     |
| DRAWING NUMBER      | ISSUE            |
| 345-ENG-MASTER      | 1                |