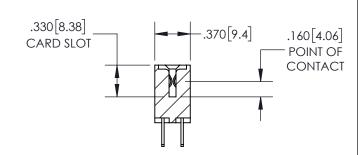

THIS IS A C.A.D. GENERATED DRAWING DO NOT MAKE MANUAL REVISIONS TO MASTER.

ISSUE NUMBER

ORIGINAL

1

SECTION A-A

<u>Contact Dimensions:</u> 500-Wire Hole .050x.025(1.27x0.64) - Tail LG=.260(6.60)

.100 (2.54) Contact Spacing x .200 (5.08) Row Spacing