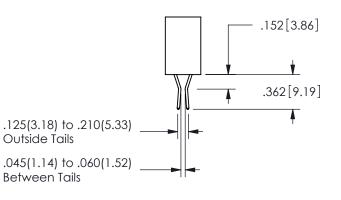

.160 4.06 .330[8.38] POINT OF CARD SLOT CONTACT .370 9.4 .200 [5.08]

ISSUE NUMBER ORIGINAL

1

**Contact Code 558** 

Contact Code 559

**Contact Code 560** 

INSULATOR MATERIAL: THERMOPLASTIC POLYESTER, UL 94V-0 DAP MATERIAL AVAILABLE UPON REQUEST

CONTACT MATERIAL; COPPER ALLOY CONTACT PLATING: GOLD ON THE MATING AREA, TIN PLATING ON THE CONTACT TAILS, NICKEL UNDERPLATE