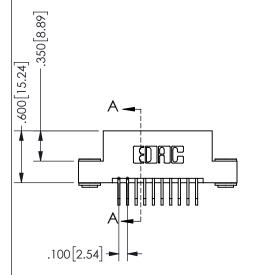

## **SECTION A-A**

345/395 SERIES CARD EDGE CONNECTOR PART NUMBER: 345-020-558-203

**EDAC INC** TORONTO, ONTARIO CANADA

THESE DRAWINGS AND SPECIFICATIONS ARE THE PROPERTY OF EDAC INC.,AND SHALL NOT BE REPRODUCED, OR COPIED OR USED AS THE BASIS FOR THE MANUFACTURE OR SALE OF APPARATUS WITHOUT WRITTEN PERMISSION.