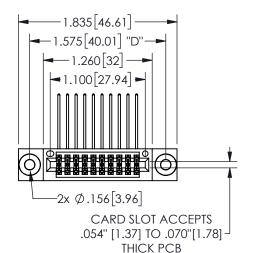

## **SECTION A-A**

345/395 SERIES CARD EDGE CONNECTOR PART NUMBER: 345-020-558-203

**EDAC INC** TORONTO, ONTARIO CANADA

THESE DRAWINGS AND SPECIFICATIONS ARE THE PROPERTY OF EDAC INC.,AND SHALL NOT BE REPRODUCED, OR COPIED OR USED AS THE BASIS FOR THE MANUFACTURE OR SALE OF APPARATUS WITHOUT WRITTEN PERMISSION.